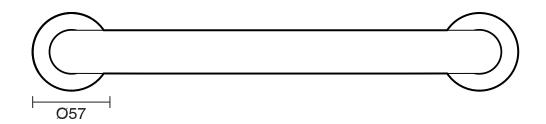

## Mobi 32 x 300mm Grab Rail Polished Stainless Steel

Dimensions are nominal measurements only.