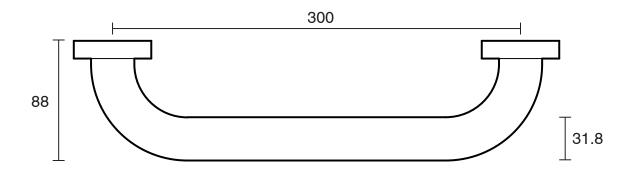

## Mobi 32 x 300mm Grab Rail Polished Stainless Steel

Dimensions are nominal measurements only.