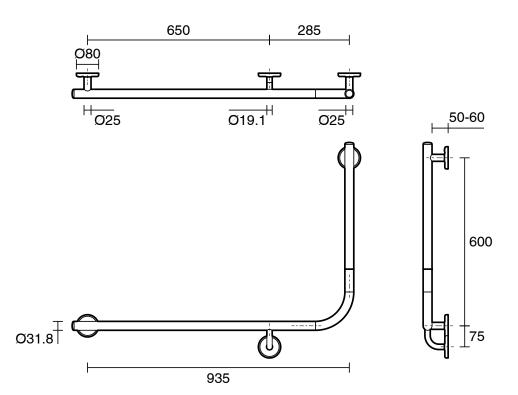

## Mizu Drift 935 x 600 x 90 Degree Accessible Toilet Grab Rail Modular Left Hand Brushed Stainless Steel

Dimensions are nominal measurements only.