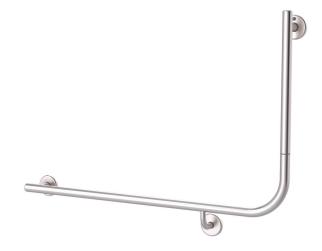

## Mizu Drift 935 x 600 x 90 Degree Accessible Toilet Grab Rail Modular Left Hand Brushed Stainless Steel