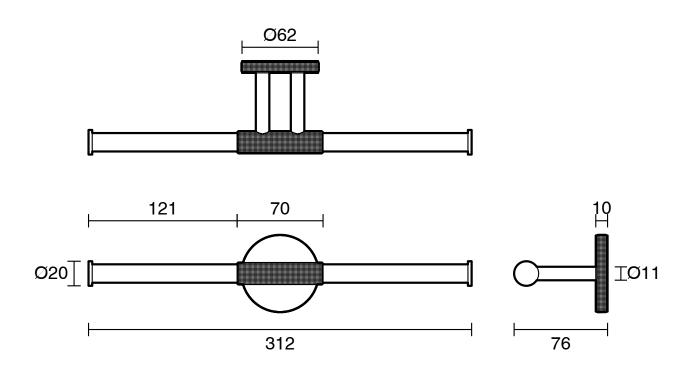

|                           |
|-------------------------------------------------------------|---------------------------|
| Recommended Use                                             | Domestic;Commercial;Hotel |
| Colour Finish                                               | Chrome                    |
| Primary Material                                            | Brass                     |
| WARRANTY                                                    |                           |
| Replacement Only - Domestic Use (Years)                     | 15                        |
| Parts Replacement Only (Years)                              | 1                         |
| Please refer to Warranty Page for full Terms and Conditions |                           |





Dimensions are nominal measurements only.

## **CLEANING RECOMMENDATIONS:**

We recommend the use of soapy water or approved cleaners. This product should not be cleaned with abrasive materials. Damage caused by any improper treatment is not covered by the product warranty. Refer to Warranty Conditions

Disclaimer: Products in this specification manual must by regulation be installed by licensed and registered trade people. The manufacturer/distributor reserves the right to vary specifications or delete models from their range without prior notification. Dimensions are nominal measurements only. Dimensions and set-outs listed are correct at time of publication however the manufacturer/distributor takes no responsibility for printing errors.

Published 27/02/2025

To see the complete Mill