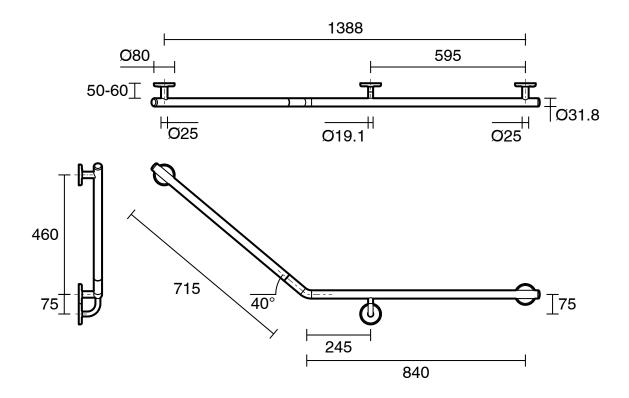

## Mizu Drift 840 x 715 x 40 Degree Accessible Toilet Grab Rail Modular Right Hand Matte Black

Dimensions are nominal measurements only.