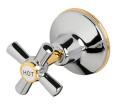

## Posh Bristol Wall Top Assembly Taps Chrome / Gold 2205255

| SPECIFICATIONS                                              |                              |
|-------------------------------------------------------------|------------------------------|
| Recommended Use                                             | Domestic;Hotel;Commercial    |
| Colour Finish                                               | Chrome;Gold                  |
| Primary Material                                            | DR Brass                     |
| Recommended Pressure Range                                  | 150 - 500 kPa as per AS3500  |
| Max Continuous Working Temperature (deg C)                  | 80                           |
| Min Continuous Working Temperature (deg C)                  | 5                            |
| Hot Water Unit Suitability                                  | Storage Tank;Continuous Flow |
| WARRANTY                                                    |                              |
| Warranty - Domestic Use (Years)                             | 10                           |
| Spare Parts & Labour (Years)                                | 1                            |
| Please refer to Warranty Page for full Terms and Conditions |                              |