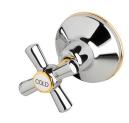

## Posh Bristol Wall Top Assembly Taps Chrome / Gold 2205255

| SPECIFICATIONS                                              |                              |
|-------------------------------------------------------------|------------------------------|
| Recommended Use                                             | Domestic;Hotel;Commercial    |
| Colour Finish                                               | Chrome;Gold                  |
| Primary Material                                            | DR Brass                     |
| Recommended Pressure Range                                  | 150 - 500 kPa as per AS3500  |
| Max Continuous Working Temperature (deg C)                  | 80                           |
| Min Continuous Working Temperature (deg C)                  | 5                            |
| Hot Water Unit Suitability                                  | Storage Tank;Continuous Flow |
| WARRANTY                                                    |                              |
| Warranty - Domestic Use (Years)                             | 10                           |
| Spare Parts & Labour (Years)                                | 1                            |
| Please refer to Warranty Page for full Terms and Conditions |                              |