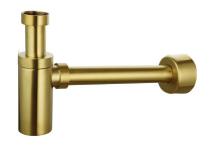

## Mizu Drift Bottle Trap 40mm Brushed Brass 9512368

| SPECIFICATIONS                                              |                              |
|-------------------------------------------------------------|------------------------------|
| Recommended Use                                             | Domestic, Hotel & Commercial |
| Material                                                    | Brass                        |
| Colour                                                      | Brushed Brass                |
| WARRANTY                                                    |                              |
| Replacement Only - Domestic Use                             | 12 Months                    |
| Please refer to Warranty Page for full Terms and Conditions |                              |