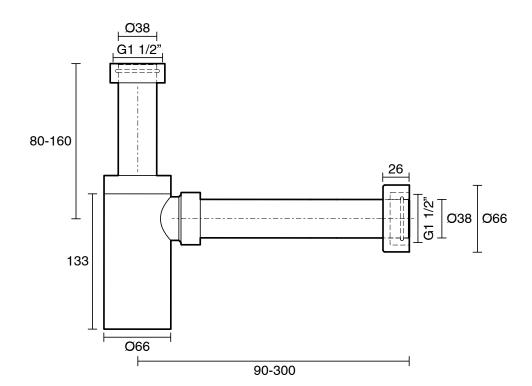

tle Trap 40mm Brushed Brass 9512368

| SPECIFICATIONS                                              |                              |
|-------------------------------------------------------------|------------------------------|
| Recommended Use                                             | Domestic, Hotel & Commercial |
| Material                                                    | Brass                        |
| Colour                                                      | Brushed Brass                |
| WARRANTY                                                    |                              |
| Replacement Only - Domestic Use                             | 12 Months                    |
| Please refer to Warranty Page for full Terms and Conditions |                              |





Dimensions are nominal measurements only.

## **CLEANING RECOMMENDATIONS:**

We recommend using a soft cloth or moist sponge with soapy water or mild detergent. Rinse with clean water, towel dry after cleaning. Clean regularly to protect surface finish. Do not use chemical or abrasive cleaners, avoid using a scrubbing brush or scourer sponge to clean. A soft brush can be used for hard to reach places. Damage caused by any improper treatment is not covered by the product warranty. Refer to Warranty Conditions.