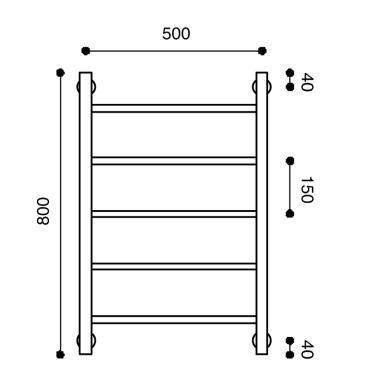

## Milli Mood Edit Heated Towel Rail 500 x 800mm Brushed Gunmetal

Dimensions are nominal measurements only.