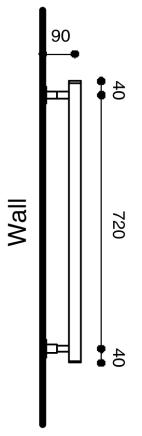

## Milli Mood Edit Heated Towel Rail 500 x 800mm Brushed Gunmetal

Dimensions are nominal measurements only.