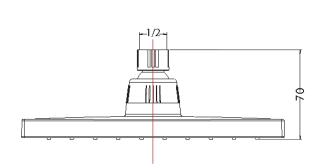

## **DOMAINE SQUARE OVERHEAD SHOWER 200MM**

| SPECIFICATIONS           |                                                                                       |
|--------------------------|---------------------------------------------------------------------------------------|
| Recommended use          | Domestic, hotel and commercial                                                        |
| Colour availability      | Chrome                                                                                |
| Pressure rating          | Suitable for high pressure applications and has been WELS certified to the following: |
|                          | Minimum operating pressure 150kPa                                                     |
|                          | Maximum operating pressure 500kPa                                                     |
| Temperature rating       | Maximum hot temperature 60°C (recommended 42°C)                                       |
|                          | Minimum temperature 1°C                                                               |
| WELS                     | Stars: 3<br>Flow rate: 9 L/min                                                        |
| Suitable Hot Water Units | Gravity Fed: No                                                                       |
| Standards                | AS/NZS 3662                                                                           |