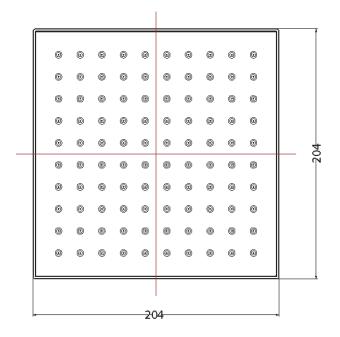

## **DOMAINE SQUARE OVERHEAD SHOWER 200MM**

| SPECIFICATIONS           |                                                                                       |
|--------------------------|---------------------------------------------------------------------------------------|
| Recommended use          | Domestic, hotel and commercial                                                        |
| Colour availability      | Chrome                                                                                |
| Pressure rating          | Suitable for high pressure applications and has been WELS certified to the following: |
|                          | Minimum operating pressure 150kPa                                                     |
|                          | Maximum operating pressure 500kPa                                                     |
| Temperature rating       | Maximum hot temperature 60°C (recommended 42°C)                                       |
|                          | Minimum temperature 1°C                                                               |
| WELS                     | Stars: 3<br>Flow rate: 9 L/min                                                        |
| Suitable Hot Water Units | Gravity Fed: No                                                                       |
| Standards                | AS/NZS 3662                                                                           |