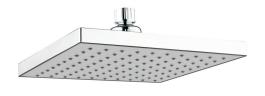

## **DOMAINE SQUARE OVERHEAD SHOWER 200MM**

| SPECIFICATIONS           |                                                                                       |
|--------------------------|---------------------------------------------------------------------------------------|
| Recommended use          | Domestic, hotel and commercial                                                        |
| Colour availability      | Chrome                                                                                |
| Pressure rating          | Suitable for high pressure applications and has been WELS certified to the following: |
|                          | Minimum operating pressure 150kPa                                                     |
|                          | Maximum operating pressure 500kPa                                                     |
| Temperature rating       | Maximum hot temperature 60°C (recommended 42°C)                                       |
|                          | Minimum temperature 1°C                                                               |
| WELS                     | Stars: 3<br>Flow rate: 9 L/min                                                        |
| Suitable Hot Water Units | Gravity Fed: No                                                                       |
| Standards                | AS/NZS 3662                                                                           |