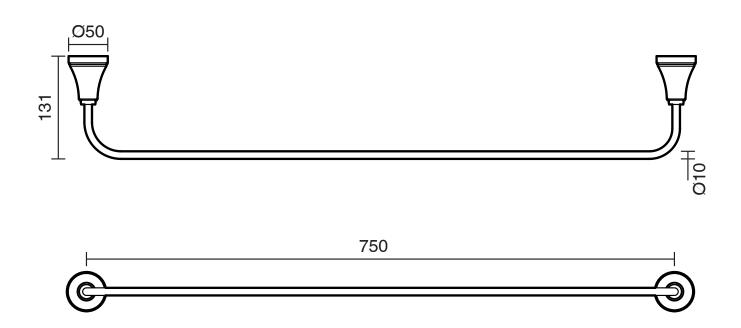

## Kado Era Single Towel Rail 750mm Chrome 9507715

| SPECIFICATIONS                                              |                              |
|-------------------------------------------------------------|------------------------------|
| Recommended Use                                             | Domestic, Hotel & Commercial |
| Colour                                                      | Chrome                       |
| Material                                                    | Zinc/Steel                   |
| WARRANTY                                                    |                              |
| Replacement Only - Domestic Use                             | 10 Years                     |
| Parts Replacement Only                                      | 12 Months                    |
| Please refer to Warranty Page for full Terms and Conditions |                              |

Dimensions are nominal measurements only.

Disclaimer: Products in this specification manual must by regulation be installed by licensed and