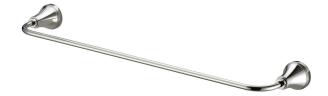

## Kado Era Single Towel Rail 750mm Chrome 9507715

| SPECIFICATIONS                                              |                              |
|-------------------------------------------------------------|------------------------------|
| Recommended Use                                             | Domestic, Hotel & Commercial |
| Colour                                                      | Chrome                       |
| Material                                                    | Zinc/Steel                   |
| WARRANTY                                                    |                              |
| Replacement Only - Domestic Use                             | 10 Years                     |
| Parts Replacement Only                                      | 12 Months                    |
| Please refer to Warranty Page for full Terms and Conditions |                              |