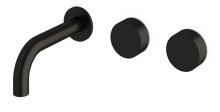

## Milli Pure Wall Basin Hostess System 160mm Right Hand PVD Matte Black (3 Star)