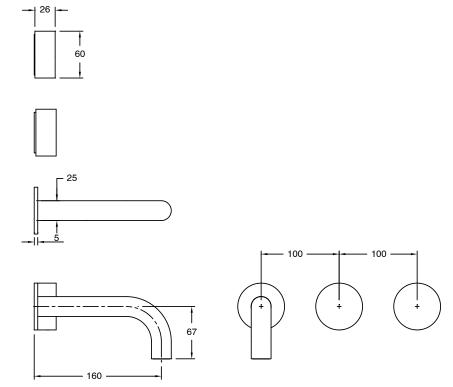

## Milli Pure Wall Basin Hostess System 160mm Right Hand PVD Matte Black (3 Star)

Dimensions are nominal measurements only.

**CLEANING RECOMMENDATIONS:** 

Published 13/03/2025

To see the complete Milli range go to <u>www.reece.com.au</u>