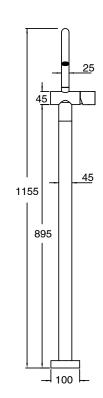

## Milli Pure Floor Mounted Basin Mixer Tap Trimset with Linear Textured Handle PVD Brushed Gold (5 Star) 9510938

| SPECIFICATIONS                                              |                               |
|-------------------------------------------------------------|-------------------------------|
| Recommended Use                                             | Domestic;Hotel;Commercial     |
| Colour Finish                                               | Brushed Gold                  |
| Primary Material                                            | DR Brass                      |
| Recommended Pressure Range                                  | 150 - 500 kPa as per AS3500   |
| Max Continuous Working Temperature (deg C)                  | 65                            |
| Min Continuous Working Temperature (deg C)                  | 5                             |
| Hot Water Unit Suitability                                  | Storage Tank; Continuous Flow |
| WARRANTY                                                    |                               |
| Warranty - Domestic Use (Years)                             | 15                            |
| Spare Parts & Labour (Years)                                | 1                             |
| Please refer to Warranty Page for full Terms and Conditions |                               |

Dimensions are nominal measurements only.