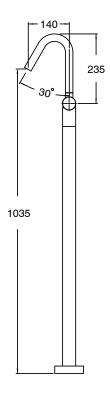

## Milli Pure Floor Mounted Basin Mixer Tap Trimset with Linear Textured Handle PVD Brushed Gold (5 Star) 9510938

| SPECIFICATIONS                                              |                               |
|-------------------------------------------------------------|-------------------------------|
| Recommended Use                                             | Domestic;Hotel;Commercial     |
| Colour Finish                                               | Brushed Gold                  |
| Primary Material                                            | DR Brass                      |
| Recommended Pressure Range                                  | 150 - 500 kPa as per AS3500   |
| Max Continuous Working Temperature (deg C)                  | 65                            |
| Min Continuous Working Temperature (deg C)                  | 5                             |
| Hot Water Unit Suitability                                  | Storage Tank; Continuous Flow |
| WARRANTY                                                    |                               |
| Warranty - Domestic Use (Years)                             | 15                            |
| Spare Parts & Labour (Years)                                | 1                             |
| Please refer to Warranty Page for full Terms and Conditions |                               |

Dimensions are nominal measurements only.