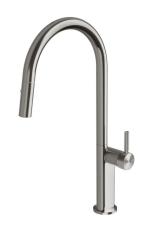

## Milli Etch Gooseneck Pull Out Sink Mixer Brushed Gunmetal (5 Star) 21892

| SPECIFICATIONS                                              |                               |
|-------------------------------------------------------------|-------------------------------|
| Recommended Use                                             | Domestic;Commercial;Hotel     |
| Colour Finish                                               | Brushed Gunmetal              |
| Primary Material                                            | Lead Free Brass               |
| Recommended Pressure Range                                  | 150 - 500 kPa as per AS3500   |
| Max Continuous Working Pressure (kPa)                       | 500                           |
| Max Continuous Working Temperature (deg C)                  | 75                            |
| Min Continuous Working Temperature (deg C)                  | 5                             |
| Hot Water Unit Suitability                                  | Storage Tank; Continuous Flow |
| WARRANTY                                                    |                               |
| Warranty - Domestic Use (Years)                             | 15                            |
| Spare Parts & Labour (Years)                                | 1                             |
| Please refer to Warranty Page for full Terms and Conditions |                               |