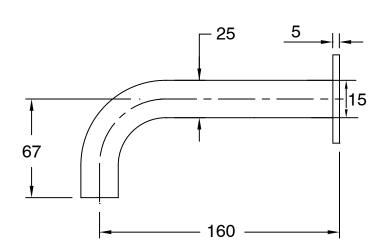

## Milli Pure Wall Bath Outlet 160mm PVD Brushed Gold 9510908

| SPECIFICATIONS                                              |                              |
|-------------------------------------------------------------|------------------------------|
| Recommended Use                                             | Domestic;Hotel;Commercial    |
| Colour Finish                                               | Brushed Gold                 |
| Primary Material                                            | DR Brass                     |
| Recommended Pressure Range                                  | 150 - 500 kPa as per AS3500  |
| Max Continuous Working Temperature (deg C)                  | 65                           |
| Min Continuous Working Temperature (deg C)                  | 5                            |
| Hot Water Unit Suitability                                  | Storage Tank;Continuous Flow |
| WARRANTY                                                    |                              |
| Warranty - Domestic Use (Years)                             | 15                           |
| Spare Parts & Labour (Years)                                | 1                            |
| Please refer to Warranty Page for full Terms and Conditions |                              |

Dimensions are nominal measurements only.