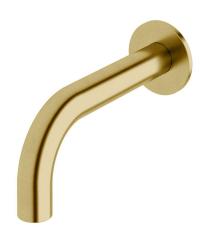

## Milli Pure Wall Bath Outlet 160mm PVD Brushed Gold 9510908

| SPECIFICATIONS                                              |                              |
|-------------------------------------------------------------|------------------------------|
| Recommended Use                                             | Domestic;Hotel;Commercial    |
| Colour Finish                                               | Brushed Gold                 |
| Primary Material                                            | DR Brass                     |
| Recommended Pressure Range                                  | 150 - 500 kPa as per AS3500  |
| Max Continuous Working Temperature (deg C)                  | 65                           |
| Min Continuous Working Temperature (deg C)                  | 5                            |
| Hot Water Unit Suitability                                  | Storage Tank;Continuous Flow |
| WARRANTY                                                    |                              |
| Warranty - Domestic Use (Years)                             | 15                           |
| Spare Parts & Labour (Years)                                | 1                            |
| Please refer to Warranty Page for full Terms and Conditions |                              |