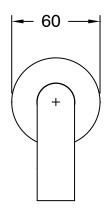

## Milli Pure Wall Bath Outlet 160mm PVD Brushed Gold 9510908

| SPECIFICATIONS                                              |                              |
|-------------------------------------------------------------|------------------------------|
| Recommended Use                                             | Domestic;Hotel;Commercial    |
| Colour Finish                                               | Brushed Gold                 |
| Primary Material                                            | DR Brass                     |
| Recommended Pressure Range                                  | 150 - 500 kPa as per AS3500  |
| Max Continuous Working Temperature (deg C)                  | 65                           |
| Min Continuous Working Temperature (deg C)                  | 5                            |
| Hot Water Unit Suitability                                  | Storage Tank;Continuous Flow |
| WARRANTY                                                    |                              |
| Warranty - Domestic Use (Years)                             | 15                           |
| Spare Parts & Labour (Years)                                | 1                            |
| Please refer to Warranty Page for full Terms and Conditions |                              |

Dimensions are nominal measurements only.