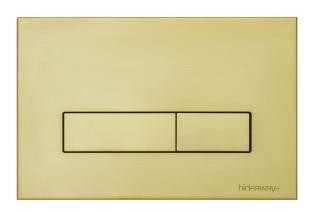

## Hideaway+ Rectangle Metal Button Brushed Brass

## 1805749

| SPECIFICATIONS                                              |                              |
|-------------------------------------------------------------|------------------------------|
| Recommended Use                                             | Domestic, Hotel & Commercial |
| Colour                                                      | Brushed Brass                |
| Plating Method                                              | PVD                          |
| Material                                                    | Stainless Steel              |
| Backing Material                                            | ABS Plastic                  |
| Button Material                                             | Stainless Steel              |
| Toilet Button Type                                          | Dual Flush                   |
| Button Shape                                                | Rectangle Button             |
| Application                                                 | Inwall                       |
| WARRANTY                                                    |                              |
| Warranty - Domestic Use                                     | 12 Months                    |
| Spare Parts & Labour                                        | 12 Months                    |
| Please refer to Warranty Page for full Terms and Conditions |                              |
|                                                             |                              |