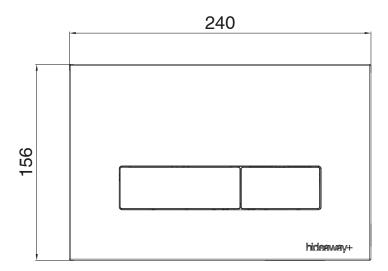

inless Steel              |
| Toilet Button Type                                          | Dual Flush                   |
| Button Shape                                                | Rectangle Button             |
| Application                                                 | Inwall                       |
| WARRANTY                                                    |                              |
| Warranty - Domestic Use                                     | 12 Months                    |
| Spare Parts & Labour                                        | 12 Months                    |
| Please refer to Warranty Page for full Terms and Conditions |                              |
|                                                             |                              |

-------







Dimensions are nominal measurements only.

## **CLEANING RECOMMENDATIONS:**

We recommend the use of soapy water or approved cleaners. This product should not be cleaned with abrasive materials. Damage caused by any improper treatment is not covered by the product warranty. Refer to Warranty Conditions

Disclaimer: Products in this specification manual must by regulation be installed by licensed and registered trade people. The manufacturer/distributor reserves the right to vary specifications or delete models from their range without prior notification. Dimensions are nominal measurements only. Dimensions and set-outs listed are correct at time of publication however the manufacturer/distributor takes no responsibility for printing errors.

Published 22/03/2024

To see the complete Hi