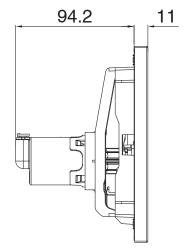

less Steel              |
| Toilet Button Type                                          | Dual Flush                   |
| Button Shape                                                | Rectangle Button             |
| Application                                                 | Inwall                       |
| WARRANTY                                                    |                              |
| Warranty - Domestic Use                                     | 12 Months                    |
| Spare Parts & Labour                                        | 12 Months                    |
| Please refer to Warranty Page for full Terms and Conditions |                              |
|                                                             |                              |

-------







Dimensions are nominal measurements only.

## **CLEANING RECOMMENDATIONS:**

We recommend the use of soapy water or approved cleaners. This product should not be cleaned with abrasive materials. Damage caused by any improper treatment is not covered by the product warranty. Refer to Warranty Conditions

Disclaimer: Products in this specification manual must by regulation be installed by licensed and registered trade people. The manufacturer/distributor reserves the right to vary specifications or delete models from their range without prior notification. Dimensions are nominal measurements only. Dimensions and set-outs listed are correct at time of publication however the manufacturer/distributor takes no responsibility for printing errors.

Published 22/03/2024

To see the complete Hide