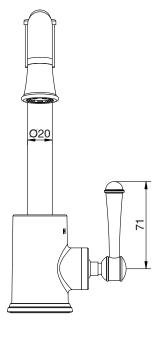

| DR Brass                     |
| Recommended Pressure Range                                  | 150 - 500 kPa as per AS3500  |
| Max Continuous Working Temperature (deg C)                  | 80                           |
| Min Continuous Working Temperature (deg C)                  | 5                            |
| Hot Water Unit Suitability                                  | Storage Tank;Continuous Flow |
| WARRANTY                                                    |                              |
| Warranty - Domestic Use (Years)                             | 10                           |
| Spare Parts & Labour (Years)                                | 1                            |
| Please refer to Warranty Page for full Terms and Conditions |                              |









Dimensions are nominal measurements only.

## **CLEANING RECOMMENDATIONS:**

We recommend the use of soapy water or approved cleaners. This product should not be cleaned with abrasive materials. Damage caused by any improper treatment is not covered by the product warranty. Refer to Warranty Conditions