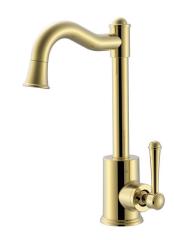

## Posh Canterbury English Basin Mixer Tap Polished Brass Gold (4 Star) 9509366

| SPECIFICATIONS                                              |                              |
|-------------------------------------------------------------|------------------------------|
| Recommended Use                                             | Domestic;Hotel;Commercial    |
| Colour Finish                                               | Brass Gold                   |
| Primary Material                                            | DR Brass                     |
| Recommended Pressure Range                                  | 150 - 500 kPa as per AS3500  |
| Max Continuous Working Temperature (deg C)                  | 80                           |
| Min Continuous Working Temperature (deg C)                  | 5                            |
| Hot Water Unit Suitability                                  | Storage Tank;Continuous Flow |
| WARRANTY                                                    |                              |
| Warranty - Domestic Use (Years)                             | 10                           |
| Spare Parts & Labour (Years)                                | 1                            |
| Please refer to Warranty Page for full Terms and Conditions |                              |