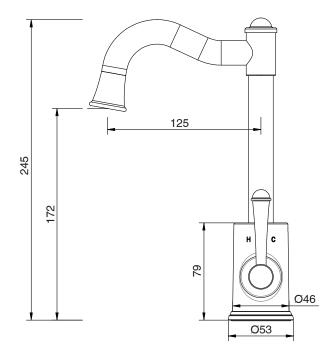

| DR Brass                     |
| Recommended Pressure Range                                  | 150 - 500 kPa as per AS3500  |
| Max Continuous Working Temperature (deg C)                  | 80                           |
| Min Continuous Working Temperature (deg C)                  | 5                            |
| Hot Water Unit Suitability                                  | Storage Tank;Continuous Flow |
| WARRANTY                                                    |                              |
| Warranty - Domestic Use (Years)                             | 10                           |
| Spare Parts & Labour (Years)                                | 1                            |
| Please refer to Warranty Page for full Terms and Conditions |                              |









Dimensions are nominal measurements only.

## **CLEANING RECOMMENDATIONS:**

We recommend the use of soapy water or approved cleaners. This product should not be cleaned with abrasive materials. Damage caused by any improper treatment is not covered by the product warranty. Refer to Warranty Conditions