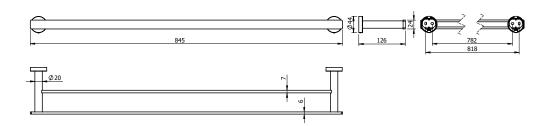

owel Rail 800mm Matte Black 9511285

| SPECIFICATIONS                                              |                              |
|-------------------------------------------------------------|------------------------------|
| Recommended Use                                             | Domestic, Hotel & Commercial |
| Colour                                                      | Matte Black                  |
| Material                                                    | Aluminium                    |
| WARRANTY                                                    |                              |
| Replacement Only - Domestic Use                             | 15 Years                     |
| Please refer to Warranty Page for full Terms and Conditions |                              |





Dimensions are nominal measurements only.

## **CLEANING RECOMMENDATIONS:**

We recommend the use of soapy water or approved cleaners. This product should not be cleaned with abrasive materials. Damage caused by any improper treatment is not covered by the product warranty. Refer to Warranty Conditions