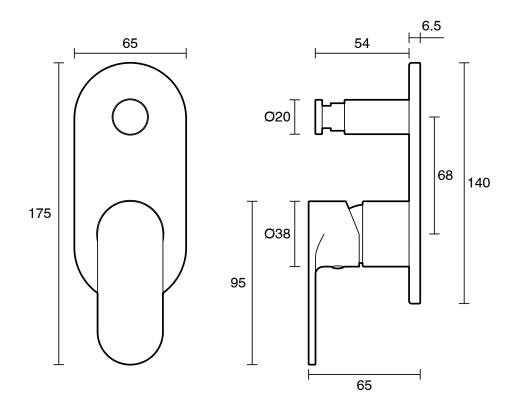

| DR Brass                     |
| Recommended Pressure Range                                  | 150 - 500kPa per AS3500      |
| Max Continuous Working Temperature (deg C)                  | 70                           |
| Min Continuous Working Temperature (deg C)                  | 5                            |
| Hot Water Unit Suitability                                  | Storage Tank;Continuous Flow |
| WARRANTY                                                    |                              |
| Warranty - Domestic Use (Years)                             | 10                           |
| Spare Parts & Labour (Years)                                | 1                            |
| Please refer to Warranty Page for full Terms and Conditions |                              |





Dimensions are nominal measurements only.

## **CLEANING RECOMMENDATIONS:**

We recommend the use of soapy water or approved cleaners. This product should not be cleaned with abrasive materials. Damage caused by any improper treatment is not covered by the product warranty. Refer to Warranty Conditions

Disclaimer: Products in this specification manual must by regulation be installed by licensed and registered trade people. The manufacturer/distributor reserves the right to vary specifications or delete models from their range without prior notification. Dimensions are nominal measurements only. Dimensions and set-outs listed are correct at time of publication however the manufacturer/distributor takes no responsibility for printing errors.

Published 18/03/2025

To see the complete Mizu