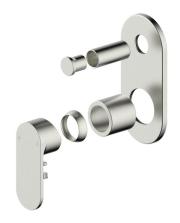

## Mizu Soothe MK2 Shower Mixer with Diverter Trimset Brushed Nickel

## 2265221

| SPECIFICATIONS                                              |                              |
|-------------------------------------------------------------|------------------------------|
| Recommended Use                                             | Domestic;Commercial;Hotel    |
| Colour Finish                                               | Brushed Nickel               |
| Primary Material                                            | DR Brass                     |
| Recommended Pressure Range                                  | 150 - 500kPa per AS3500      |
| Max Continuous Working Temperature (deg C)                  | 70                           |
| Min Continuous Working Temperature (deg C)                  | 5                            |
| Hot Water Unit Suitability                                  | Storage Tank;Continuous Flow |
| WARRANTY                                                    |                              |
| Warranty - Domestic Use (Years)                             | 10                           |
| Spare Parts & Labour (Years)                                | 1                            |
| Please refer to Warranty Page for full Terms and Conditions |                              |