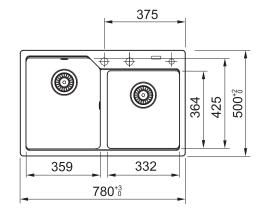

## Franke City UCG620-78MB Double Bowl Inset Sink Matte Black

2406931

| t Waste with Cover  Bowl  Bowl No Drainer |
|-------------------------------------------|
| e Bowl                                    |
|                                           |
| Bowl No Drainer                           |
| , DOWN NO DIAMICI                         |
| eight                                     |
|                                           |
| ow                                        |
| 2 Taphole                                 |
| Black                                     |
|                                           |
| nite                                      |
|                                           |
|                                           |
| ars - Replacement Only                    |
|                                           |
| nths - Replacement Only                   |
|                                           |