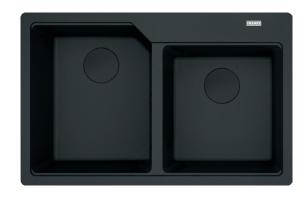

## Franke City UCG620-78MB Double Bowl Inset Sink Matte Black

2406931

| t Waste with Cover  Bowl  Bowl No Drainer |
|-------------------------------------------|
| e Bowl                                    |
|                                           |
| Bowl No Drainer                           |
| , DOWN NO DIAMICI                         |
| eight                                     |
|                                           |
| ow                                        |
| 2 Taphole                                 |
| Black                                     |
|                                           |
| nite                                      |
|                                           |
|                                           |
| ars - Replacement Only                    |
|                                           |
| nths - Replacement Only                   |
|                                           |