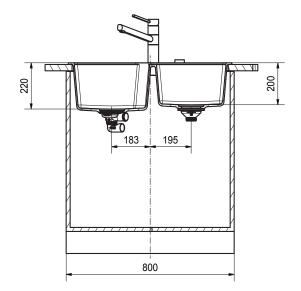

## Franke City UCG620-78MB Double Bowl Inset Sink Matte Black

2406931

| t Waste with Cover  Bowl  Bowl No Drainer |
|-------------------------------------------|
| e Bowl                                    |
|                                           |
| Bowl No Drainer                           |
| , DOWN NO DIAMICI                         |
| eight                                     |
|                                           |
| ow                                        |
| 2 Taphole                                 |
| Black                                     |
|                                           |
| nite                                      |
|                                           |
|                                           |
| ars - Replacement Only                    |
|                                           |
| nths - Replacement Only                   |
|                                           |