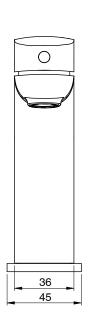

| 150 - 500 kPa                |
| Maximum Continuous Working Temperature                      | 65 deg C                     |
| Suitable for Storage Tank Hot Water                         | Yes                          |
| Suitable for Continuous Flow Hot Water                      | Yes                          |
| Suitable for Gravity Feed Hot Water                         | No                           |
| WARRANTY                                                    |                              |
| Warranty - Domestic Use                                     | 15 Years                     |
| Spare Parts & Labour                                        | 12 Months                    |
| Please refer to Warranty Page for full Terms and Conditions |                              |









Dimensions are nominal measurements only.

## **CLEANING RECOMMENDATIONS:**

We recommend the use of soapy water or approved cleaners. This product should not be cleaned with abrasive materials. Damage caused by any improper treatment is not covered by the product warranty. Refer to Warranty Conditions