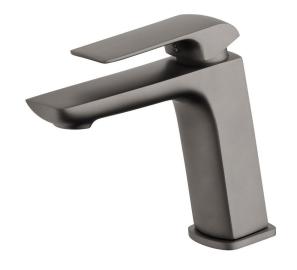

## Milli Glance Basin Mixer Tap Gunmetal (6 Star)

## 2285945

| SPECIFICATIONS                                              |                              |
|-------------------------------------------------------------|------------------------------|
| Recommended Use                                             | Domestic, Hotel & Commercial |
| Colour                                                      | Gunmetal                     |
| Finish                                                      | Matte                        |
| Material                                                    | DR Brass                     |
| Recommended Pressure Range                                  | 150 - 500 kPa                |
| Maximum Continuous Working Temperature                      | 65 deg C                     |
| Suitable for Storage Tank Hot Water                         | Yes                          |
| Suitable for Continuous Flow Hot Water                      | Yes                          |
| Suitable for Gravity Feed Hot Water                         | No                           |
| WARRANTY                                                    |                              |
| Warranty - Domestic Use                                     | 15 Years                     |
| Spare Parts & Labour                                        | 12 Months                    |
| Please refer to Warranty Page for full Terms and Conditions |                              |