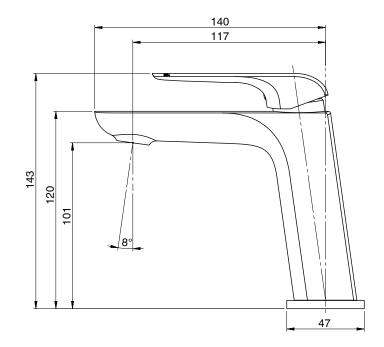

| 150 - 500 kPa                |
| Maximum Continuous Working Temperature                      | 65 deg C                     |
| Suitable for Storage Tank Hot Water                         | Yes                          |
| Suitable for Continuous Flow Hot Water                      | Yes                          |
| Suitable for Gravity Feed Hot Water                         | No                           |
| WARRANTY                                                    |                              |
| Warranty - Domestic Use                                     | 15 Years                     |
| Spare Parts & Labour                                        | 12 Months                    |
| Please refer to Warranty Page for full Terms and Conditions |                              |









Dimensions are nominal measurements only.

## **CLEANING RECOMMENDATIONS:**

We recommend the use of soapy water or approved cleaners. This product should not be cleaned with abrasive materials. Damage caused by any improper treatment is not covered by the product warranty. Refer to Warranty Conditions