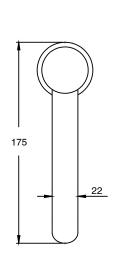

| DR Brass                     |
| Recommended Pressure Range                                  | 150 - 500 kPa as per AS3500  |
| Max Continuous Working Temperature (deg C)                  | 65                           |
| Min Continuous Working Temperature (deg C)                  | 5                            |
| Hot Water Unit Suitability                                  | Storage Tank;Continuous Flow |
| WARRANTY                                                    |                              |
| Warranty - Domestic Use (Years)                             | 15                           |
| Spare Parts & Labour (Years)                                | 1                            |
| Please refer to Warranty Page for full Terms and Conditions |                              |











Dimensions are nominal measurements only.

## **CLEANING RECOMMENDATIONS:**

We recommend the use of soapy water or approved cleaners. This product should not be cleaned with abrasive materials. Damage caused by any improper treatment is not covered by the product warranty. Refer to Warranty Conditions