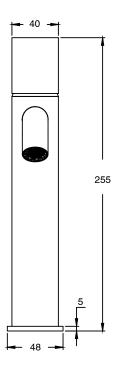

| DR Brass                     |
| Recommended Pressure Range                                  | 150 - 500 kPa as per AS3500  |
| Max Continuous Working Temperature (deg C)                  | 65                           |
| Min Continuous Working Temperature (deg C)                  | 5                            |
| Hot Water Unit Suitability                                  | Storage Tank;Continuous Flow |
| WARRANTY                                                    |                              |
| Warranty - Domestic Use (Years)                             | 15                           |
| Spare Parts & Labour (Years)                                | 1                            |
| Please refer to Warranty Page for full Terms and Conditions |                              |











Dimensions are nominal measurements only.

## **CLEANING RECOMMENDATIONS:**

We recommend the use of soapy water or approved cleaners. This product should not be cleaned with abrasive materials. Damage caused by any improper treatment is not covered by the product warranty. Refer to Warranty Conditions