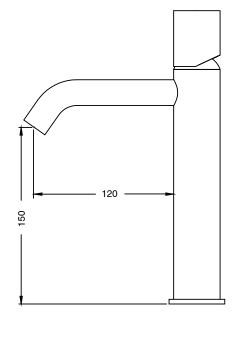

| DR Brass                     |
| Recommended Pressure Range                                  | 150 - 500 kPa as per AS3500  |
| Max Continuous Working Temperature (deg C)                  | 65                           |
| Min Continuous Working Temperature (deg C)                  | 5                            |
| Hot Water Unit Suitability                                  | Storage Tank;Continuous Flow |
| WARRANTY                                                    |                              |
| Warranty - Domestic Use (Years)                             | 15                           |
| Spare Parts & Labour (Years)                                | 1                            |
| Please refer to Warranty Page for full Terms and Conditions |                              |











Dimensions are nominal measurements only.

## **CLEANING RECOMMENDATIONS:**

We recommend the use of soapy water or approved cleaners. This product should not be cleaned with abrasive materials. Damage caused by any improper treatment is not covered by the product warranty. Refer to Warranty Conditions