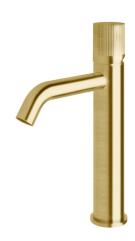

## Milli Pure Medium Height Basin Mixer Tap Curved Spout with Linear Textured Handle PVD Brushed Gold (5 Star) 9510889

| SPECIFICATIONS                                              |                              |
|-------------------------------------------------------------|------------------------------|
| Recommended Use                                             | Domestic;Hotel;Commercial    |
| Colour Finish                                               | Brushed Gold                 |
| Primary Material                                            | DR Brass                     |
| Recommended Pressure Range                                  | 150 - 500 kPa as per AS3500  |
| Max Continuous Working Temperature (deg C)                  | 65                           |
| Min Continuous Working Temperature (deg C)                  | 5                            |
| Hot Water Unit Suitability                                  | Storage Tank;Continuous Flow |
| WARRANTY                                                    |                              |
| Warranty - Domestic Use (Years)                             | 15                           |
| Spare Parts & Labour (Years)                                | 1                            |
| Please refer to Warranty Page for full Terms and Conditions |                              |