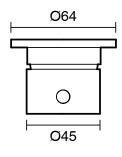

| Brass                        |
| Recommended Pressure Range                                  | 150 - 500 kPa as per AS3500  |
| Max Continuous Working Temperature (deg C)                  | 65                           |
| Min Continuous Working Temperature (deg C)                  | 5                            |
| Hot Water Unit Suitability                                  | Storage Tank;Continuous Flow |
| WARRANTY                                                    |                              |
| Warranty - Domestic Use (Years)                             | 15                           |
| Spare Parts & Labour (Years)                                | 15                           |
| Please refer to Warranty Page for full Terms and Conditions |                              |









Dimensions are nominal measurements only.

## **CLEANING RECOMMENDATIONS:**

We recommend the use of soapy water or approved cleaners. This product should not be cleaned with abrasive materials. Damage caused by any improper treatment is not covered by the product warranty. Refer to Warranty Conditions

Disclaimer: Products in this specification manual must by regulation be installed by licensed and registered trade people. The manufacturer/distributor reserves the right to vary specifications or delete models from their range without prior notification. Dimensions are nominal measurements only. Dimensions and set-outs listed are correct at time of publication however the manufacturer/distributor takes no responsibility for printing errors.

Published 25/03/2025

To see the complete