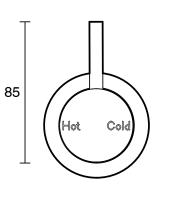

| Brass                        |
| Recommended Pressure Range                                  | 150 - 500 kPa as per AS3500  |
| Max Continuous Working Temperature (deg C)                  | 65                           |
| Min Continuous Working Temperature (deg C)                  | 5                            |
| Hot Water Unit Suitability                                  | Storage Tank;Continuous Flow |
| WARRANTY                                                    |                              |
| Warranty - Domestic Use (Years)                             | 15                           |
| Spare Parts & Labour (Years)                                | 15                           |
| Please refer to Warranty Page for full Terms and Conditions |                              |









Dimensions are nominal measurements only.

## **CLEANING RECOMMENDATIONS:**

We recommend the use of soapy water or approved cleaners. This product should not be cleaned with abrasive materials. Damage caused by any improper treatment is not covered by the product warranty. Refer to Warranty Conditions

Disclaimer: Products in this specification manual must by regulation be installed by licensed and registered trade people. The manufacturer/distributor reserves the right to vary specifications or delete models from their range without prior notification. Dimensions are nominal measurements only. Dimensions and set-outs listed are correct at time of publication however the manufacturer/distributor takes no responsibility for printing errors.

Published 25/03/2025

To see the complete Su