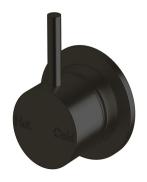

| Brass                        |
| Recommended Pressure Range                                  | 150 - 500 kPa as per AS3500  |
| Max Continuous Working Temperature (deg C)                  | 65                           |
| Min Continuous Working Temperature (deg C)                  | 5                            |
| Hot Water Unit Suitability                                  | Storage Tank;Continuous Flow |
| WARRANTY                                                    |                              |
| Warranty - Domestic Use (Years)                             | 15                           |
| Spare Parts & Labour (Years)                                | 15                           |
| Please refer to Warranty Page for full Terms and Conditions |                              |









Dimensions are nominal measurements only.

## **CLEANING RECOMMENDATIONS:**

We recommend the use of soapy water or approved cleaners. This product should not be cleaned with abrasive materials. Damage caused by any improper treatment is not covered by the product warranty. Refer to Warranty Conditions

Disclaimer: Products in this specification manual must by regulation be installed by licensed and registered trade people. The manufacturer/distributor reserves the right to vary specifications or delete models from their range without prior notification. Dimensions are nominal measurements only. Dimensions and set-outs listed are correct at time of publication however the manufacturer/distributor takes no responsibility for printing errors.

Published 25/03/2025

To see the complet