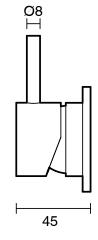

| Brass                        |
| Recommended Pressure Range                                  | 150 - 500 kPa as per AS3500  |
| Max Continuous Working Temperature (deg C)                  | 65                           |
| Min Continuous Working Temperature (deg C)                  | 5                            |
| Hot Water Unit Suitability                                  | Storage Tank;Continuous Flow |
| WARRANTY                                                    |                              |
| Warranty - Domestic Use (Years)                             | 15                           |
| Spare Parts & Labour (Years)                                | 15                           |
| Please refer to Warranty Page for full Terms and Conditions |                              |









Dimensions are nominal measurements only.

## **CLEANING RECOMMENDATIONS:**

We recommend the use of soapy water or approved cleaners. This product should not be cleaned with abrasive materials. Damage caused by any improper treatment is not covered by the product warranty. Refer to Warranty Conditions

Disclaimer: Products in this specification manual must by regulation be installed by licensed and registered trade people. The manufacturer/distributor reserves the right to vary specifications or delete models from their range without prior notification. Dimensions are nominal measurements only. Dimensions and set-outs listed are correct at time of publication however the manufacturer/distributor takes no responsibility for printing errors.

Published 25/03/2025

To see the complete Suss