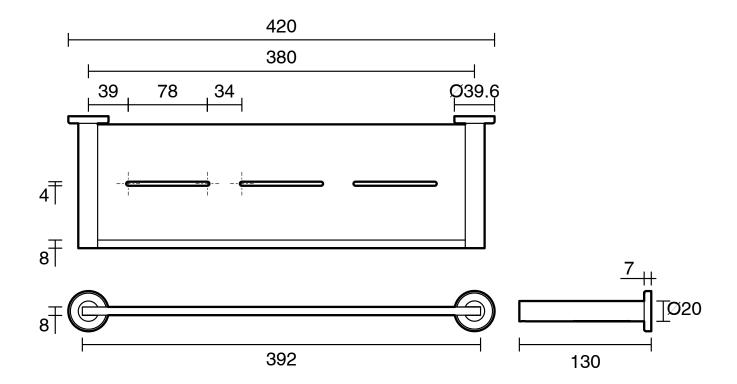

|                              |
|-------------------------------------------------------------|------------------------------|
| Recommended Use                                             | Domestic, Hotel & Commercial |
| Colour                                                      | Matte Black                  |
| Material                                                    | Brass                        |
| WARRANTY                                                    |                              |
| Replacement Only - Domestic Use                             | 10 Years                     |
| Parts Replacement Only                                      | 12 Months                    |
| Please refer to Warranty Page for full Terms and Conditions |                              |





Dimensions are nominal measurements only.

## **CLEANING RECOMMENDATIONS:**

We recommend the use of soapy water or approved cleaners. This product should not be cleaned with abrasive materials. Damage caused by any improper treatment is not covered by the product warranty. Refer to Warranty Conditions