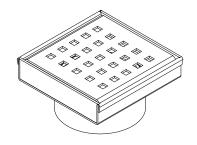

## Kado Lux Square Floor Waste 97mm DN80 Matte Black

951032

| SPECIFICATIONS                                              |                              |
|-------------------------------------------------------------|------------------------------|
| Recommended Use                                             | Domestic, Hotel & Commercial |
| Material                                                    | Stainless Steel (316 Grade)  |
| Colour                                                      | Matte Black                  |
| Finish                                                      | Powdercoat                   |
| WARRANTY                                                    |                              |
| Warranty - Domestic Use                                     | 10 Years                     |
| Spare Parts & Labour                                        | 12 Months                    |
| Please refer to Warranty Page for full Terms and Conditions |                              |