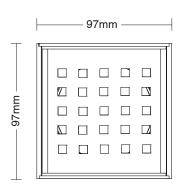

## Kado Lux Square Floor Waste 97mm DN80 Matte Black

951032

| SPECIFICATIONS                                              |                              |
|-------------------------------------------------------------|------------------------------|
| Recommended Use                                             | Domestic, Hotel & Commercial |
| Material                                                    | Stainless Steel (316 Grade)  |
| Colour                                                      | Matte Black                  |
| Finish                                                      | Powdercoat                   |
| WARRANTY                                                    |                              |
| Warranty - Domestic Use                                     | 10 Years                     |
| Spare Parts & Labour                                        | 12 Months                    |
| Please refer to Warranty Page for full Terms and Conditions |                              |

Dimensions are nominal measurements only.