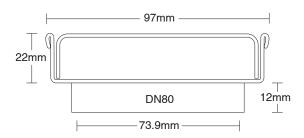

## Kado Lux Square Floor Waste 97mm DN80 Matte Black

951032

| SPECIFICATIONS                                              |                              |
|-------------------------------------------------------------|------------------------------|
| Recommended Use                                             | Domestic, Hotel & Commercial |
| Material                                                    | Stainless Steel (316 Grade)  |
| Colour                                                      | Matte Black                  |
| Finish                                                      | Powdercoat                   |
| WARRANTY                                                    |                              |
| Warranty - Domestic Use                                     | 10 Years                     |
| Spare Parts & Labour                                        | 12 Months                    |
| Please refer to Warranty Page for full Terms and Conditions |                              |

Dimensions are nominal measurements only.