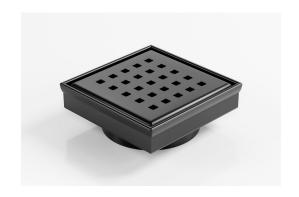

## Kado Lux Square Floor Waste 97mm DN80 Matte Black

951032

| SPECIFICATIONS                                              |                              |
|-------------------------------------------------------------|------------------------------|
| Recommended Use                                             | Domestic, Hotel & Commercial |
| Material                                                    | Stainless Steel (316 Grade)  |
| Colour                                                      | Matte Black                  |
| Finish                                                      | Powdercoat                   |
| WARRANTY                                                    |                              |
| Warranty - Domestic Use                                     | 10 Years                     |
| Spare Parts & Labour                                        | 12 Months                    |
| Please refer to Warranty Page for full Terms and Conditions |                              |