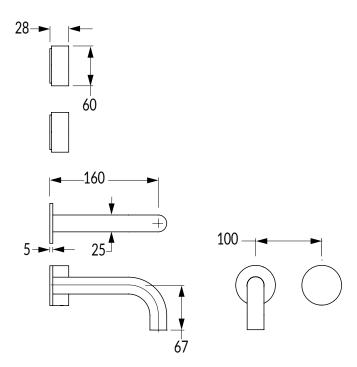

|
| Suitable for Continuous Flow Hot Water                      | Yes                                                         |
| Suitable for Gravity Feed Hot Water                         | No                                                          |
| WARRANTY                                                    |                                                             |
| Warranty - Domestic Use                                     | 15 Years                                                    |
| Spare Parts<br>Labour                                       | 1 Year<br>1 Year                                            |
| Please refer to Warranty Page for full Terms and Conditions |                                                             |





Dimensions are nominal measurements only.