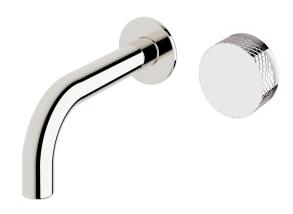

## Milli Pure Progressive Bath Mixer System 160mm with Diamond Textured Handle

| SPECIFICATIONS                                              |                                                             |
|-------------------------------------------------------------|-------------------------------------------------------------|
| Recommended Use                                             | Domestic, Commercial, Hotel                                 |
| Colour Variation                                            | Chrome, Matte Black,<br>Brushed Nickel, Brushed<br>Gunmetal |
| Recommended Pressure Range                                  | 300 - 500Kpa                                                |
| Max Continuous Working Pressure                             | 500Kpa                                                      |
| Max Continuous Working Temperature                          | 65 deg. C                                                   |
| Suitable for Storage Tank Hot Water                         | Yes                                                         |
| Suitable for Continuous Flow Hot Water                      | Yes                                                         |
| Suitable for Gravity Feed Hot Water                         | No                                                          |
| WARRANTY                                                    |                                                             |
| Warranty - Domestic Use                                     | 15 Years                                                    |
| Spare Parts<br>Labour                                       | 1 Year<br>1 Year                                            |
| Please refer to Warranty Page for full Terms and Conditions |                                                             |