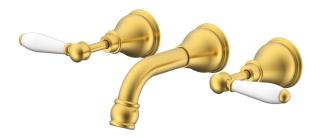

## Milli Voir Wall Basin Set 150mm Lever with Porcelain Handles Brushed Gold (4 Star)