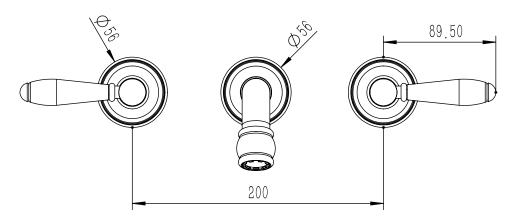

## Milli Voir Wall Basin Set 150mm Lever with Porcelain Handles Brushed Gold (4 Star)

Dimensions are nominal measurements only.