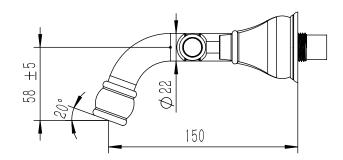

## Milli Voir Wall Basin Set 150mm Lever with Porcelain Handles Brushed Gold (4 Star)

Dimensions are nominal measurements only.