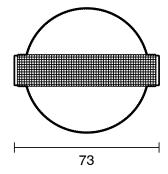

-------------------------|
| Recommended Use Domestic;Commercial;Hotel                   |
| Colour Finish Matte Black                                   |
| Primary Material Lead Free Brass                            |
| Recommended Pressure Range 150 - 500 kPa as per AS3500      |
| Max Continuous Working Pressure (kPa) 500                   |
| Max Continuous Working Temperature (deg C) 75               |
| Min Continuous Working Temperature (deg C) 5                |
| Hot Water Unit Suitability Storage Tank;Continuous Flow     |
| WARRANTY                                                    |
| Warranty - Domestic Use (Years) 15                          |
| Spare Parts & Labour (Years) 1                              |
| Please refer to Warranty Page for full Terms and Conditions |









Dimensions are nominal measurements only.

## **CLEANING RECOMMENDATIONS:**

We recommend the use of soapy water or approved cleaners. This product should not be cleaned with abrasive materials. Damage caused by any improper treatment is not covered by the product warranty. Refer to Warranty Conditions

Disclaimer: Products in this specification manual must by regulation be installed by licensed and registered trade people. The manufacturer/distributor reserves the right to vary specifications or delete models from their range without prior notification. Dimensions are nominal measurements only. Dimensions and set-outs listed are correct at time of publication however the manufacturer/distributor takes no responsibility for printing errors.

Published 26/02/2025

To see the complete Mi