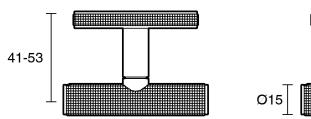

-----------------------------|
| Recommended Use Domestic;Commercial;Hotel                   |
| Colour Finish Matte Black                                   |
| Primary Material Lead Free Brass                            |
| Recommended Pressure Range 150 - 500 kPa as per AS3500      |
| Max Continuous Working Pressure (kPa) 500                   |
| Max Continuous Working Temperature (deg C) 75               |
| Min Continuous Working Temperature (deg C) 5                |
| Hot Water Unit Suitability Storage Tank;Continuous Flow     |
| WARRANTY                                                    |
| Warranty - Domestic Use (Years) 15                          |
| Spare Parts & Labour (Years) 1                              |
| Please refer to Warranty Page for full Terms and Conditions |









Dimensions are nominal measurements only.

## **CLEANING RECOMMENDATIONS:**

We recommend the use of soapy water or approved cleaners. This product should not be cleaned with abrasive materials. Damage caused by any improper treatment is not covered by the product warranty. Refer to Warranty Conditions

Disclaimer: Products in this specification manual must by regulation be installed by licensed and registered trade people. The manufacturer/distributor reserves the right to vary specifications or delete models from their range without prior notification. Dimensions are nominal measurements only. Dimensions and set-outs listed are correct at time of publication however the manufacturer/distributor takes no responsibility for printing errors.

Published 26/02/2025

To see the complet