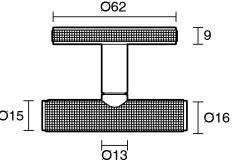

---------------------------|
| Recommended Use Domestic;Commercial;Hotel                   |
| Colour Finish Matte Black                                   |
| Primary Material Lead Free Brass                            |
| Recommended Pressure Range 150 - 500 kPa as per AS3500      |
| Max Continuous Working Pressure (kPa) 500                   |
| Max Continuous Working Temperature (deg C) 75               |
| Min Continuous Working Temperature (deg C) 5                |
| Hot Water Unit Suitability Storage Tank;Continuous Flow     |
| WARRANTY                                                    |
| Warranty - Domestic Use (Years) 15                          |
| Spare Parts & Labour (Years) 1                              |
| Please refer to Warranty Page for full Terms and Conditions |









Dimensions are nominal measurements only.

## **CLEANING RECOMMENDATIONS:**

We recommend the use of soapy water or approved cleaners. This product should not be cleaned with abrasive materials. Damage caused by any improper treatment is not covered by the product warranty. Refer to Warranty Conditions

Disclaimer: Products in this specification manual must by regulation be installed by licensed and registered trade people. The manufacturer/distributor reserves the right to vary specifications or delete models from their range without prior notification. Dimensions are nominal measurements only. Dimensions and set-outs listed are correct at time of publication however the manufacturer/distributor takes no responsibility for printing errors.

Published 26/02/2025

To see the complete