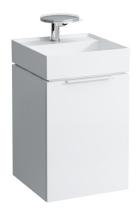

## KARTELL BY LAUFEN 1 DRAWER VANITY UNIT

| SPECIFICATIONS            |                                           |
|---------------------------|-------------------------------------------|
| Recommended use           | Domestic, hotel and commercial            |
| Colour availability       | White                                     |
| Fixing                    | Wall hung (fixing brackets supplied)      |
| Material                  | Hand lacquered melamine                   |
| Drawer/door configuration | 1 drawer                                  |
| Basin Suitability         | To suit Kartell by Laufen Small Washbasin |
|                           |                                           |

## KARTELL BY LAUFEN 1 DRAWER VANITY UNIT

Kartell∘LAUFEN

## KARTELL BY LAUFEN **1 DRAWER VANITY UNIT**

Kartell •LAUFEN reece