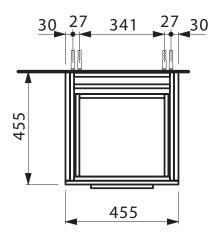

## KARTELL BY LAUFEN 1 DRAWER VANITY UNIT

| SPECIFICATIONS            |                                           |
|---------------------------|-------------------------------------------|
| Recommended use           | Domestic, hotel and commercial            |
| Colour availability       | White                                     |
| Fixing                    | Wall hung (fixing brackets supplied)      |
| Material                  | Hand lacquered melamine                   |
| Drawer/door configuration | 1 drawer                                  |
| Basin Suitability         | To suit Kartell by Laufen Small Washbasin |
|                           |                                           |