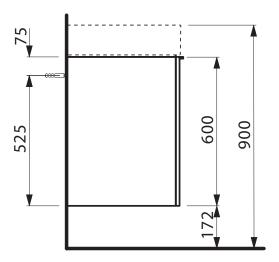

## KARTELL BY LAUFEN 1 DRAWER VANITY UNIT

| SPECIFICATIONS            |                                           |
|---------------------------|-------------------------------------------|
| Recommended use           | Domestic, hotel and commercial            |
| Colour availability       | White                                     |
| Fixing                    | Wall hung (fixing brackets supplied)      |
| Material                  | Hand lacquered melamine                   |
| Drawer/door configuration | 1 drawer                                  |
| Basin Suitability         | To suit Kartell by Laufen Small Washbasin |
|                           |                                           |