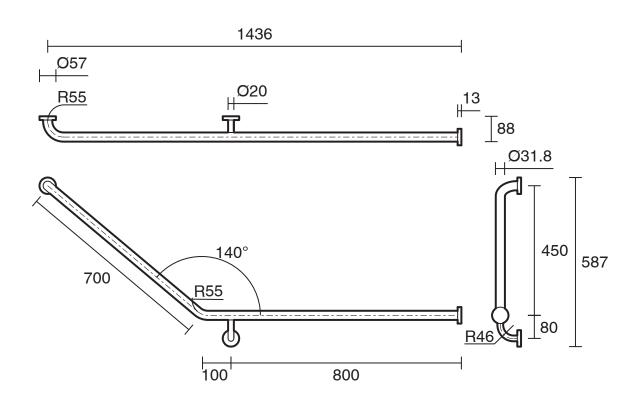

## Mobi 900 x 700mm x 140 Degree Right Hand Corner Grab Rail Polished Stainless Steel 9502630

| SPECIFICATIONS                         |                           |
|----------------------------------------|---------------------------|
| Recommended Use                        | Domestic;Hotel;Commercial |
| Material                               | Stainless Steel 304       |
| Colour                                 | Polished Stainless Steel  |
| Mounting                               | Wall                      |
| WARRANTY                               |                           |
| Warranty - Domestic Use (Years)        | 7                         |
| Spare Parts & Labour (Years)           | 1                         |
| Please refer to Warranty Page for full | Terms and Conditions      |

Dimensions are nominal measurements only.