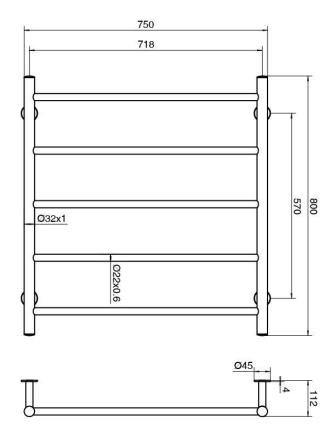

eg |
| Heating Method                                              | Dry Element                      |
| Power Wattage                                               | 90 W                             |
| Voltage                                                     | 24 V                             |
| IP Rating                                                   | IP45                             |
| WARRANTY                                                    |                                  |
| Warranty - Domestic Use                                     | 7 Years                          |
| Spare Parts & Labour                                        | 12 Months                        |
| Please refer to Warranty Page for full Terms and Conditions |                                  |





Dimensions are nominal measurements only.

## **CLEANING RECOMMENDATIONS:**

We recommend the use of a soft dry cloth. This product should not be cleaned with abrasive materials or cleaning agents. Damage caused by improper treatment is not covered by the product warranty - refer to warranty conditions.