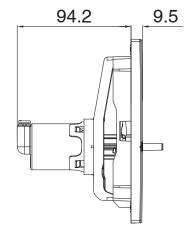

| Electroplated                    |
| Material                     | ABS Plastic                      |
| Backing Material             | ABS Plastic                      |
| Button Material              | ABS Plastic                      |
| Toilet Button Type           | Dual Flush                       |
| Button Shape                 | Thin Button                      |
| Application                  | Inwall                           |
| WARRANTY                     |                                  |
| Warranty - Domestic Use      | 12 Months                        |
| Spare Parts & Labour         | 12 Months                        |
| Please refer to Warranty Pag | ge for full Terms and Conditions |
|                              |                                  |







Dimensions are nominal measurements only.

## **CLEANING RECOMMENDATIONS:**

We recommend the use of soapy water or approved cleaners. This product should not be cleaned with abrasive materials. Damage caused by any improper treatment is not covered by the product warranty. Refer to Warranty Conditions

Disclaimer: Products in this specification manual must by regulation be installed by licensed and registered trade people. The manufacturer/distributor reserves the right to vary specifications or delete models from their range without prior notification. Dimensions are nominal measurements only. Dimensions and set-outs listed are correct at time of publication however the manufacturer/distributor takes no responsibility for printing errors.

Published 20/04/2023

To see the complete Hide