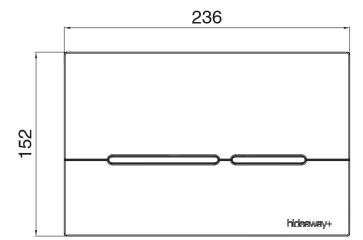

| Electroplated                    |
| Material                     | ABS Plastic                      |
| Backing Material             | ABS Plastic                      |
| Button Material              | ABS Plastic                      |
| Toilet Button Type           | Dual Flush                       |
| Button Shape                 | Thin Button                      |
| Application                  | Inwall                           |
| WARRANTY                     |                                  |
| Warranty - Domestic Use      | 12 Months                        |
| Spare Parts & Labour         | 12 Months                        |
| Please refer to Warranty Pag | ge for full Terms and Conditions |
|                              |                                  |







Dimensions are nominal measurements only.

## **CLEANING RECOMMENDATIONS:**

We recommend the use of soapy water or approved cleaners. This product should not be cleaned with abrasive materials. Damage caused by any improper treatment is not covered by the product warranty. Refer to Warranty Conditions

Disclaimer: Products in this specification manual must by regulation be installed by licensed and registered trade people. The manufacturer/distributor reserves the right to vary specifications or delete models from their range without prior notification. Dimensions are nominal measurements only. Dimensions and set-outs listed are correct at time of publication however the manufacturer/distributor takes no responsibility for printing errors.

Published 20/04/2023

To see the complete Hi