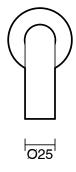

## Sussex Scala 25mm Wall Outlet Curved 250mm Living Rustic Bronze (6 Star) 2299566

| CRECIFICATIONS                                              |                                           |
|-------------------------------------------------------------|-------------------------------------------|
| SPECIFICATIONS                                              |                                           |
| Recommended Use                                             | Domestic;Hotel;Commercial                 |
| Colour Finish                                               | Living Rustic Bronze                      |
| Primary Material                                            | Stainless Steel 316                       |
| Recommended Pressure Range                                  | 150 - 500 kPa as per AS3500               |
| Max Continuous Working Temperature (deg C)                  | 70                                        |
| Min Continuous Working Temperature (deg C)                  | 5                                         |
| Hot Water Unit Suitability                                  | Gravity Feed;Storage Tank;Continuous Flow |
| WARRANTY                                                    |                                           |
| Warranty - Domestic Use (Years)                             | 15                                        |
| Spare Parts & Labour (Years)                                | 15                                        |
| Please refer to Warranty Page for full Terms and Conditions |                                           |

Dimensions are nominal measurements only.