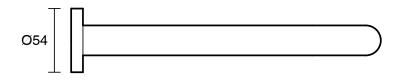

## Sussex Scala 25mm Wall Outlet Curved 250mm Living Rustic Bronze (6 Star) 2299566

| CRECIFICATIONS                                              |                                           |
|-------------------------------------------------------------|-------------------------------------------|
| SPECIFICATIONS                                              |                                           |
| Recommended Use                                             | Domestic;Hotel;Commercial                 |
| Colour Finish                                               | Living Rustic Bronze                      |
| Primary Material                                            | Stainless Steel 316                       |
| Recommended Pressure Range                                  | 150 - 500 kPa as per AS3500               |
| Max Continuous Working Temperature (deg C)                  | 70                                        |
| Min Continuous Working Temperature (deg C)                  | 5                                         |
| Hot Water Unit Suitability                                  | Gravity Feed;Storage Tank;Continuous Flow |
| WARRANTY                                                    |                                           |
| Warranty - Domestic Use (Years)                             | 15                                        |
| Spare Parts & Labour (Years)                                | 15                                        |
| Please refer to Warranty Page for full Terms and Conditions |                                           |

Dimensions are nominal measurements only.