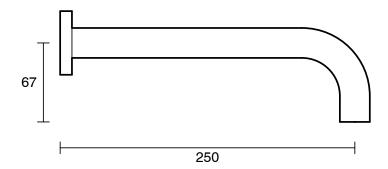

## Sussex Scala 25mm Wall Outlet Curved 250mm Living Rustic Bronze (6 Star) 2299566

| CRECIFICATIONS                                              |                                           |
|-------------------------------------------------------------|-------------------------------------------|
| SPECIFICATIONS                                              |                                           |
| Recommended Use                                             | Domestic;Hotel;Commercial                 |
| Colour Finish                                               | Living Rustic Bronze                      |
| Primary Material                                            | Stainless Steel 316                       |
| Recommended Pressure Range                                  | 150 - 500 kPa as per AS3500               |
| Max Continuous Working Temperature (deg C)                  | 70                                        |
| Min Continuous Working Temperature (deg C)                  | 5                                         |
| Hot Water Unit Suitability                                  | Gravity Feed;Storage Tank;Continuous Flow |
| WARRANTY                                                    |                                           |
| Warranty - Domestic Use (Years)                             | 15                                        |
| Spare Parts & Labour (Years)                                | 15                                        |
| Please refer to Warranty Page for full Terms and Conditions |                                           |

Dimensions are nominal measurements only.