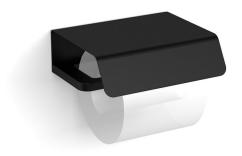

## Milli Glance Toilet Roll Holder with Cover Black

## 9503883

| SPECIFICATIONS                                              |                              |
|-------------------------------------------------------------|------------------------------|
| Recommended Use                                             | Domestic, Hotel & Commercial |
| Colour                                                      | Matte Black                  |
| WARRANTY                                                    |                              |
| Replacement Only - Domestic Use                             | 15 Years                     |
| Please refer to Warranty Page for full Terms and Conditions |                              |