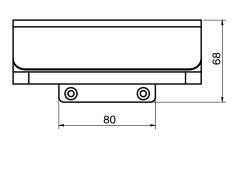

## Milli Glance Toilet Roll Holder with Cover Black

## 9503883

| SPECIFICATIONS                                              |                              |
|-------------------------------------------------------------|------------------------------|
| Recommended Use                                             | Domestic, Hotel & Commercial |
| Colour                                                      | Matte Black                  |
| WARRANTY                                                    |                              |
| Replacement Only - Domestic Use                             | 15 Years                     |
| Please refer to Warranty Page for full Terms and Conditions |                              |









Dimensions are nominal measurements only.

## **CLEANING RECOMMENDATIONS:**

We recommend the use of soapy water or approved cleaners. This product should not be cleaned with abrasive materials. Damage caused by any improper treatment is not covered by the product warranty. Refer to Warranty Conditions

Disclaimer: Products in this specification manual must by regulation be installed by licensed and registered trade people. The manufacturer/distributor reserves the right to vary specifications or delete models from their range without prior notification. Dimensions are nominal measurements only. Dimensions and set-outs listed are correct at time of publication however the manufacturer/distributor takes no responsibility for printing errors.