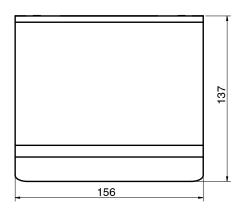

## Milli Glance Toilet Roll Holder with Cover Black

## 9503883

| SPECIFICATIONS                                              |                              |
|-------------------------------------------------------------|------------------------------|
| Recommended Use                                             | Domestic, Hotel & Commercial |
| Colour                                                      | Matte Black                  |
| WARRANTY                                                    |                              |
| Replacement Only - Domestic Use                             | 15 Years                     |
| Please refer to Warranty Page for full Terms and Conditions |                              |









Dimensions are nominal measurements only.

## **CLEANING RECOMMENDATIONS:**

We recommend the use of soapy water or approved cleaners. This product should not be cleaned with abrasive materials. Damage caused by any improper treatment is not covered by the product warranty. Refer to Warranty Conditions

Disclaimer: Products in this specification manual must by regulation be installed by licensed and registered trade people. The manufacturer/distributor reserves the right to vary specifications or delete models from their range without prior notification. Dimensions are nominal measurements only. Dimensions and set-outs listed are correct at time of publication however the manufacturer/distributor takes no responsibility for printing errors.