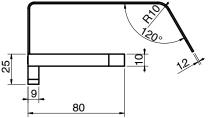

## Milli Glance Toilet Roll Holder with Cover Black

## 9503883

| SPECIFICATIONS                                              |                              |
|-------------------------------------------------------------|------------------------------|
| Recommended Use                                             | Domestic, Hotel & Commercial |
| Colour                                                      | Matte Black                  |
| WARRANTY                                                    |                              |
| Replacement Only - Domestic Use                             | 15 Years                     |
| Please refer to Warranty Page for full Terms and Conditions |                              |









Dimensions are nominal measurements only.

## **CLEANING RECOMMENDATIONS:**

We recommend the use of soapy water or approved cleaners. This product should not be cleaned with abrasive materials. Damage caused by any improper treatment is not covered by the product warranty. Refer to Warranty Conditions

Disclaimer: Products in this specification manual must by regulation be installed by licensed and registered trade people. The manufacturer/distributor reserves the right to vary specifications or delete models from their range without prior notification. Dimensions are nominal measurements only. Dimensions and set-outs listed are correct at time of publication however the manufacturer/distributor takes no responsibility for printing errors.