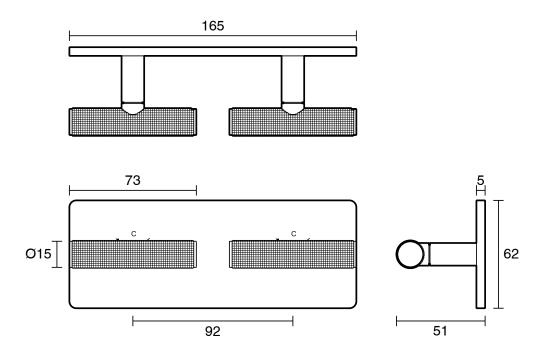

- 500 kPa as per AS3500   |
| Max Continuous Working Pressure (kPa)                       | 500                           |
| Max Continuous Working Temperature (deg C)                  | 75                            |
| Min Continuous Working Temperature (deg C)                  | 5                             |
| Hot Water Unit Suitability                                  | Storage Tank; Continuous Flow |
| WARRANTY                                                    |                               |
| Warranty - Domestic Use (Years)                             | 15                            |
| Spare Parts & Labour (Years)                                | 1                             |
| Please refer to Warranty Page for full Terms and Conditions |                               |





Dimensions are nominal measurements only.

## **CLEANING RECOMMENDATIONS:**

We recommend the use of soapy water or approved cleaners. This product should not be cleaned with abrasive materials. Damage caused by any improper treatment is not covered by the product warranty. Refer to Warranty Conditions