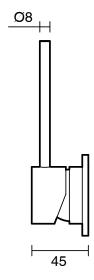

| DR Brass                     |
| Recommended Pressure Range                                  | 150 - 500 kPa as per AS3500  |
| Max Continuous Working Temperature (deg C)                  | 80                           |
| Min Continuous Working Temperature (deg C)                  | 5                            |
| Hot Water Unit Suitability                                  | Storage Tank;Continuous Flow |
| WARRANTY                                                    |                              |
| Warranty - Domestic Use (Years)                             | 15                           |
| Spare Parts & Labour (Years)                                | 15                           |
| Please refer to Warranty Page for full Terms and Conditions |                              |









Dimensions are nominal measurements only.

## **CLEANING RECOMMENDATIONS:**

We recommend the use of soapy water or approved cleaners. This product should not be cleaned with abrasive materials. Damage caused by any improper treatment is not covered by the product warranty. Refer to Warranty Conditions