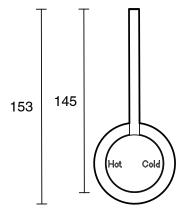

| DR Brass                     |
| Recommended Pressure Range                                  | 150 - 500 kPa as per AS3500  |
| Max Continuous Working Temperature (deg C)                  | 80                           |
| Min Continuous Working Temperature (deg C)                  | 5                            |
| Hot Water Unit Suitability                                  | Storage Tank;Continuous Flow |
| WARRANTY                                                    |                              |
| Warranty - Domestic Use (Years)                             | 15                           |
| Spare Parts & Labour (Years)                                | 15                           |
| Please refer to Warranty Page for full Terms and Conditions |                              |









Dimensions are nominal measurements only.

## **CLEANING RECOMMENDATIONS:**

We recommend the use of soapy water or approved cleaners. This product should not be cleaned with abrasive materials. Damage caused by any improper treatment is not covered by the product warranty. Refer to Warranty Conditions