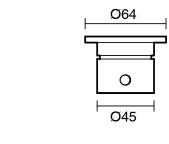

| DR Brass                     |
| Recommended Pressure Range                                  | 150 - 500 kPa as per AS3500  |
| Max Continuous Working Temperature (deg C)                  | 80                           |
| Min Continuous Working Temperature (deg C)                  | 5                            |
| Hot Water Unit Suitability                                  | Storage Tank;Continuous Flow |
| WARRANTY                                                    |                              |
| Warranty - Domestic Use (Years)                             | 15                           |
| Spare Parts & Labour (Years)                                | 15                           |
| Please refer to Warranty Page for full Terms and Conditions |                              |









Dimensions are nominal measurements only.

## **CLEANING RECOMMENDATIONS:**

We recommend the use of soapy water or approved cleaners. This product should not be cleaned with abrasive materials. Damage caused by any improper treatment is not covered by the product warranty. Refer to Warranty Conditions