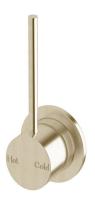

## Sussex Scala Wall Mixer Tap with 100mm Extension Pin LUX PVD Brushed Platinum Gold 2268202

| SPECIFICATIONS                                              |                              |
|-------------------------------------------------------------|------------------------------|
| Recommended Use                                             | Domestic;Hotel;Commercial    |
| Colour Finish                                               | Brushed Platinum Gold        |
| Primary Material                                            | DR Brass                     |
| Recommended Pressure Range                                  | 150 - 500 kPa as per AS3500  |
| Max Continuous Working Temperature (deg C)                  | 80                           |
| Min Continuous Working Temperature (deg C)                  | 5                            |
| Hot Water Unit Suitability                                  | Storage Tank;Continuous Flow |
| WARRANTY                                                    |                              |
| Warranty - Domestic Use (Years)                             | 15                           |
| Spare Parts & Labour (Years)                                | 15                           |
| Please refer to Warranty Page for full Terms and Conditions |                              |