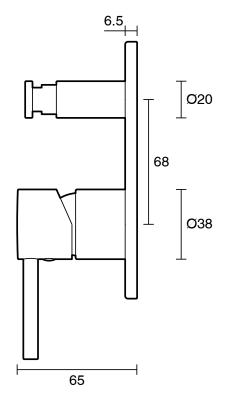

ass                      |
| Recommended Pressure Range                                  | 150 - 500kPa per AS3500       |
| Max Continuous Working Temperature (deg C)                  | 70                            |
| Min Continuous Working Temperature (deg C)                  | 5                             |
| Hot Water Unit Suitability                                  | Storage Tank; Continuous Flow |
| WARRANTY                                                    |                               |
| Warranty - Domestic Use (Years)                             | 10                            |
| Spare Parts & Labour (Years)                                | 1                             |
| Please refer to Warranty Page for full Terms and Conditions |                               |







Dimensions are nominal measurements only.

## **CLEANING RECOMMENDATIONS:**

We recommend the use of soapy water or approved cleaners. This product should not be cleaned with abrasive materials. Damage caused by any improper treatment is not covered by the product warranty. Refer to Warranty Conditions