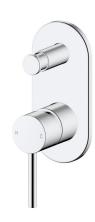

## Mizu Drift Shower Mixer with Diverter Trimset Only Chrome 2267202

| SPECIFICATIONS                                              |                               |
|-------------------------------------------------------------|-------------------------------|
| Recommended Use                                             | Domestic;Commercial;Hotel     |
| Colour Finish                                               | Chrome                        |
| Primary Material                                            | DR Brass                      |
| Recommended Pressure Range                                  | 150 - 500kPa per AS3500       |
| Max Continuous Working Temperature (deg C)                  | 70                            |
| Min Continuous Working Temperature (deg C)                  | 5                             |
| Hot Water Unit Suitability                                  | Storage Tank; Continuous Flow |
| WARRANTY                                                    |                               |
| Warranty - Domestic Use (Years)                             | 10                            |
| Spare Parts & Labour (Years)                                | 1                             |
| Please refer to Warranty Page for full Terms and Conditions |                               |