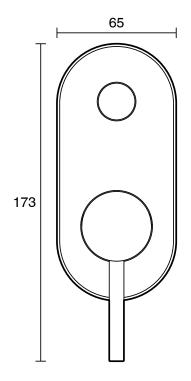

Brass                      |
| Recommended Pressure Range                                  | 150 - 500kPa per AS3500       |
| Max Continuous Working Temperature (deg C)                  | 70                            |
| Min Continuous Working Temperature (deg C)                  | 5                             |
| Hot Water Unit Suitability                                  | Storage Tank; Continuous Flow |
| WARRANTY                                                    |                               |
| Warranty - Domestic Use (Years)                             | 10                            |
| Spare Parts & Labour (Years)                                | 1                             |
| Please refer to Warranty Page for full Terms and Conditions |                               |







Dimensions are nominal measurements only.

## **CLEANING RECOMMENDATIONS:**

We recommend the use of soapy water or approved cleaners. This product should not be cleaned with abrasive materials. Damage caused by any improper treatment is not covered by the product warranty. Refer to Warranty Conditions