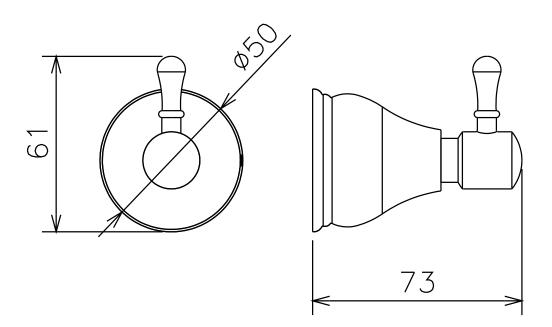

## Milli Monument Edit Robe Hook Matte Black

2265441

## SPECIFICATIONS

Recommended Use Domestic, Hotel & Commercial

Colour

Material

WARRANTY

Replacement Only - Domestic Use 15 Years

Please refer to Warranty Page for full Terms and Conditions

Matte Black

Brass





Dimensions are nominal measurements only.

## **CLEANING RECOMMENDATIONS:**

We recommend the use of soapy water or approved cleaners. This product should not be cleaned with abrasive materials. Damage caused by any improper treatment is not covered by the product warranty. Refer to Warranty Conditions

Disclaimer: Products in this specification manual must by regulation be installed by licensed and registered trade people. The manufacturer/distributor reserves the right to vary specifications or delete models from their range without prior notification. Dimensions are nominal measurements only. Dimensions and set-outs listed are correct at time of publication however the manufacturer/distributor takes no responsibility for printing errors.

Published 28/03/2022

To see the complete Mill