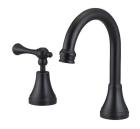

## Kado Era Basin Set Fixed Lever Handle Matte Black (5 Star)

## 2264909

| SPECIFICATIONS                                              |                              |
|-------------------------------------------------------------|------------------------------|
| Recommended Use                                             | Domestic, Hotel & Commercial |
| Colour                                                      | Matte Black                  |
| Finish                                                      | Matte                        |
| Material                                                    | DR Brass                     |
| Recommended Pressure Range                                  | 150 - 500 kPa                |
| Maximum Continuous Working Temperature                      | 80 deg C                     |
| Suitable for Storage Tank Hot Water                         | Yes                          |
| Suitable for Continuous Flow Hot Water                      | Yes                          |
| Suitable for Gravity Feed Hot Water                         | No                           |
| WARRANTY                                                    |                              |
| Warranty - Domestic Use                                     | 10 Years                     |
| Spare Parts & Labour                                        | 12 Months                    |
| Please refer to Warranty Page for full Terms and Conditions |                              |