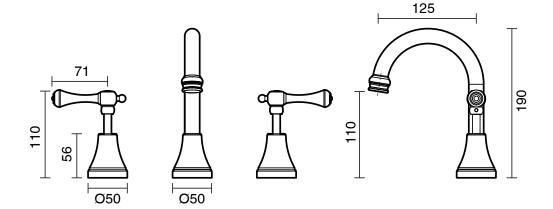

| 150 - 500 kPa                |
| Maximum Continuous Working Temperature                      | 80 deg C                     |
| Suitable for Storage Tank Hot Water                         | Yes                          |
| Suitable for Continuous Flow Hot Water                      | Yes                          |
| Suitable for Gravity Feed Hot Water                         | No                           |
| WARRANTY                                                    |                              |
| Warranty - Domestic Use                                     | 10 Years                     |
| Spare Parts & Labour                                        | 12 Months                    |
| Please refer to Warranty Page for full Terms and Conditions |                              |









Dimensions are nominal measurements only.

## **CLEANING RECOMMENDATIONS:**

We recommend the use of soapy water or approved cleaners. This product should not be cleaned with abrasive materials. Damage caused by any improper treatment is not covered by the product warranty. Refer to Warranty Conditions