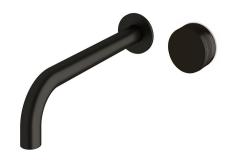

## Milli Pure Progressive Wall Bath Mixer Tap System 250mm with Cirque Textured Handle PVD Matte Black 9511331

| SPECIFICATIONS                                              |                               |
|-------------------------------------------------------------|-------------------------------|
| Recommended Use                                             | Domestic;Hotel;Commercial     |
| Colour Finish                                               | Matte Black                   |
| Primary Material                                            | DR Brass                      |
| Recommended Pressure Range                                  | 150 - 500 kPa as per AS3500   |
| Max Continuous Working Temperature (deg C)                  | 65                            |
| Min Continuous Working Temperature (deg C)                  | 5                             |
| Hot Water Unit Suitability                                  | Storage Tank; Continuous Flow |
| WARRANTY                                                    |                               |
| Warranty - Domestic Use (Years)                             | 15                            |
| Spare Parts & Labour (Years)                                | 1                             |
| Please refer to Warranty Page for full Terms and Conditions |                               |