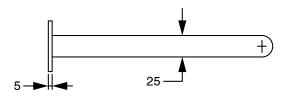

Brass                      |
| Recommended Pressure Range                                  | 150 - 500 kPa as per AS3500   |
| Max Continuous Working Temperature (deg C)                  | 65                            |
| Min Continuous Working Temperature (deg C)                  | 5                             |
| Hot Water Unit Suitability                                  | Storage Tank; Continuous Flow |
| WARRANTY                                                    |                               |
| Warranty - Domestic Use (Years)                             | 15                            |
| Spare Parts & Labour (Years)                                | 1                             |
| Please refer to Warranty Page for full Terms and Conditions |                               |











Dimensions are nominal measurements only.

## **CLEANING RECOMMENDATIONS:**

We recommend the use of soapy water or approved cleaners. This product should not be cleaned with abrasive materials. Damage caused by any improper treatment is not covered by the product warranty. Refer to Warranty Conditions