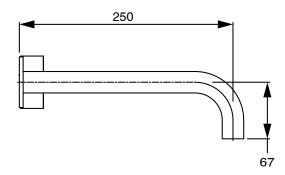

s                      |
| Recommended Pressure Range                                  | 150 - 500 kPa as per AS3500   |
| Max Continuous Working Temperature (deg C)                  | 65                            |
| Min Continuous Working Temperature (deg C)                  | 5                             |
| Hot Water Unit Suitability                                  | Storage Tank; Continuous Flow |
| WARRANTY                                                    |                               |
| Warranty - Domestic Use (Years)                             | 15                            |
| Spare Parts & Labour (Years)                                | 1                             |
| Please refer to Warranty Page for full Terms and Conditions |                               |











Dimensions are nominal measurements only.

## **CLEANING RECOMMENDATIONS:**

We recommend the use of soapy water or approved cleaners. This product should not be cleaned with abrasive materials. Damage caused by any improper treatment is not covered by the product warranty. Refer to Warranty Conditions