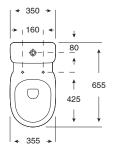

## 1831011

| SPECIFICATIONS                                              |                                                                    |
|-------------------------------------------------------------|--------------------------------------------------------------------|
| Recommended Use                                             | Domestic, Hotel & Commercial                                       |
| Pan Material                                                | Vitreous China                                                     |
| Toilet Seat Material                                        | UF (Urea-Formaldehyde & Thermoset)                                 |
| Weight of Pan                                               | 32 kg                                                              |
| Weight of Cistern                                           | 13 kg                                                              |
| Water Inlet Position                                        | Back Inlet                                                         |
| Toilet Seat Type                                            | Soft Close Quick Release                                           |
| Rim Configuration                                           | Rimless                                                            |
| Pan Outlet Type                                             | Universal S & P                                                    |
| P Trap Setout                                               | 180 mm                                                             |
| S Trap Min Setout                                           | 125 mm                                                             |
| S Trap Max Setout                                           | 225 mm                                                             |
| Pan Fixing                                                  | Screwed to floor using brackets (supplied) and bedded with sealant |
| Inlet Valve Recommended Maximum Pressure                    | 1000 kPa                                                           |
| WARRANTY                                                    |                                                                    |
| Warranty - Domestic Use                                     | 15 Years                                                           |
| Spare Parts & Labour                                        | 12 Months                                                          |
| Please refer to Warranty Page for full Terms and Conditions |                                                                    |

Dimensions are nominal measurements only.