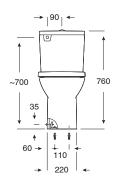

## 1831011

| SPECIFICATIONS                                              |                                                                    |
|-------------------------------------------------------------|--------------------------------------------------------------------|
| Recommended Use                                             | Domestic, Hotel & Commercial                                       |
| Pan Material                                                | Vitreous China                                                     |
| Toilet Seat Material                                        | UF (Urea-Formaldehyde & Thermoset)                                 |
| Weight of Pan                                               | 32 kg                                                              |
| Weight of Cistern                                           | 13 kg                                                              |
| Water Inlet Position                                        | Back Inlet                                                         |
| Toilet Seat Type                                            | Soft Close Quick Release                                           |
| Rim Configuration                                           | Rimless                                                            |
| Pan Outlet Type                                             | Universal S & P                                                    |
| P Trap Setout                                               | 180 mm                                                             |
| S Trap Min Setout                                           | 125 mm                                                             |
| S Trap Max Setout                                           | 225 mm                                                             |
| Pan Fixing                                                  | Screwed to floor using brackets (supplied) and bedded with sealant |
| Inlet Valve Recommended Maximum Pressure                    | 1000 kPa                                                           |
| WARRANTY                                                    |                                                                    |
| Warranty - Domestic Use                                     | 15 Years                                                           |
| Spare Parts & Labour                                        | 12 Months                                                          |
| Please refer to Warranty Page for full Terms and Conditions |                                                                    |

Dimensions are nominal measurements only.