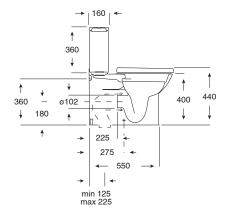

## 1831011

| SPECIFICATIONS                                              |                                                                    |
|-------------------------------------------------------------|--------------------------------------------------------------------|
| Recommended Use                                             | Domestic, Hotel & Commercial                                       |
| Pan Material                                                | Vitreous China                                                     |
| Toilet Seat Material                                        | UF (Urea-Formaldehyde & Thermoset)                                 |
| Weight of Pan                                               | 32 kg                                                              |
| Weight of Cistern                                           | 13 kg                                                              |
| Water Inlet Position                                        | Back Inlet                                                         |
| Toilet Seat Type                                            | Soft Close Quick Release                                           |
| Rim Configuration                                           | Rimless                                                            |
| Pan Outlet Type                                             | Universal S & P                                                    |
| P Trap Setout                                               | 180 mm                                                             |
| S Trap Min Setout                                           | 125 mm                                                             |
| S Trap Max Setout                                           | 225 mm                                                             |
| Pan Fixing                                                  | Screwed to floor using brackets (supplied) and bedded with sealant |
| Inlet Valve Recommended Maximum Pressure                    | 1000 kPa                                                           |
| WARRANTY                                                    |                                                                    |
| Warranty - Domestic Use                                     | 15 Years                                                           |
| Spare Parts & Labour                                        | 12 Months                                                          |
| Please refer to Warranty Page for full Terms and Conditions |                                                                    |

Dimensions are nominal measurements only.