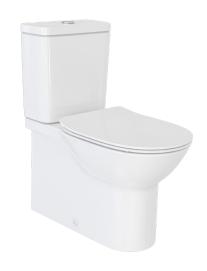

## Roca Debba Rimless Close Coupled Back To Wall Back Inlet Toilet Suite (4 Star)

## 1831011

| SPECIFICATIONS                                              |                                                                    |
|-------------------------------------------------------------|--------------------------------------------------------------------|
| Recommended Use                                             | Domestic, Hotel & Commercial                                       |
| Pan Material                                                | Vitreous China                                                     |
| Toilet Seat Material                                        | UF (Urea-Formaldehyde & Thermoset)                                 |
| Weight of Pan                                               | 32 kg                                                              |
| Weight of Cistern                                           | 13 kg                                                              |
| Water Inlet Position                                        | Back Inlet                                                         |
| Toilet Seat Type                                            | Soft Close Quick Release                                           |
| Rim Configuration                                           | Rimless                                                            |
| Pan Outlet Type                                             | Universal S & P                                                    |
| P Trap Setout                                               | 180 mm                                                             |
| S Trap Min Setout                                           | 125 mm                                                             |
| S Trap Max Setout                                           | 225 mm                                                             |
| Pan Fixing                                                  | Screwed to floor using brackets (supplied) and bedded with sealant |
| Inlet Valve Recommended Maximum Pressure                    | 1000 kPa                                                           |
| WARRANTY                                                    |                                                                    |
| Warranty - Domestic Use                                     | 15 Years                                                           |
| Spare Parts & Labour                                        | 12 Months                                                          |
| Please refer to Warranty Page for full Terms and Conditions |                                                                    |