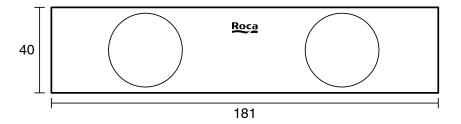

-----------------------------|---------------------------|
| Recommended Use                                             | Domestic;Commercial;Hotel |
| Colour Category                                             | Black                     |
| Colour Finish                                               | Matte Black               |
| Primary Material                                            | Brass                     |
| WARRANTY                                                    |                           |
| Replacement Only - Domestic Use                             | 15                        |
| Parts Replacement Only                                      | 1                         |
| Please refer to Warranty Page for full Terms and Conditions |                           |







Dimensions are nominal measurements only.

## **CLEANING RECOMMENDATIONS:**

We recommend the use of soapy water or approved cleaners. This product should not be cleaned with abrasive materials. Damage caused by any improper treatment is not covered by the product warranty. Refer to Warranty Conditions