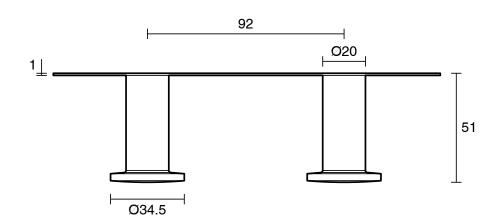

-------------------------------|---------------------------|
| Recommended Use                                             | Domestic;Commercial;Hotel |
| Colour Category                                             | Black                     |
| Colour Finish                                               | Matte Black               |
| Primary Material                                            | Brass                     |
| WARRANTY                                                    |                           |
| Replacement Only - Domestic Use                             | 15                        |
| Parts Replacement Only                                      | 1                         |
| Please refer to Warranty Page for full Terms and Conditions |                           |







Dimensions are nominal measurements only.

## **CLEANING RECOMMENDATIONS:**

We recommend the use of soapy water or approved cleaners. This product should not be cleaned with abrasive materials. Damage caused by any improper treatment is not covered by the product warranty. Refer to Warranty Conditions