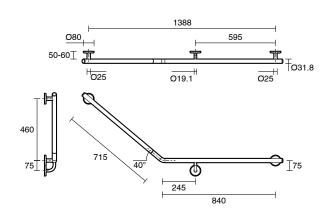

## Mizu Drift 40 Degree Accessible WC Kit Right Hand Brushed Stainless Steel 9513056

| SPECIFICATIONS                                              |                                  |
|-------------------------------------------------------------|----------------------------------|
| Recommended Use                                             | Domestic, Hotel & Commercial     |
| Colour                                                      | Brushed Stainless Steel          |
| Material                                                    | 304 grade (18/8) stainless steel |
| WARRANTY                                                    |                                  |
| Replacement Only - Domestic Use                             | 20 Years                         |
| Parts Replacement Only                                      | 12 Months                        |
| Please refer to Warranty Page for full Terms and Conditions |                                  |

Dimensions are nominal measurements only.