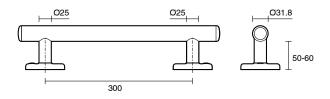

-----------------------------------------------------------|----------------------------------|
| Recommended Use                                             | Domestic, Hotel & Commercial     |
| Colour                                                      | Brushed Stainless Steel          |
| Material                                                    | 304 grade (18/8) stainless steel |
| WARRANTY                                                    |                                  |
| Replacement Only - Domestic Use                             | 20 Years                         |
| Parts Replacement Only                                      | 12 Months                        |
| Please refer to Warranty Page for full Terms and Conditions |                                  |













Dimensions are nominal measurements only.

## **CLEANING RECOMMENDATIONS:**

We recommend the use of soapy water or approved cleaners. This product should not be cleaned with abrasive materials. Damage caused by any improper treatment is not covered by the product warranty. Refer to Warranty Conditions