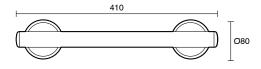

-------------------------------------------------------------|----------------------------------|
| Recommended Use                                             | Domestic, Hotel & Commercial     |
| Colour                                                      | Brushed Stainless Steel          |
| Material                                                    | 304 grade (18/8) stainless steel |
| WARRANTY                                                    |                                  |
| Replacement Only - Domestic Use                             | 20 Years                         |
| Parts Replacement Only                                      | 12 Months                        |
| Please refer to Warranty Page for full Terms and Conditions |                                  |













Dimensions are nominal measurements only.

## **CLEANING RECOMMENDATIONS:**

We recommend the use of soapy water or approved cleaners. This product should not be cleaned with abrasive materials. Damage caused by any improper treatment is not covered by the product warranty. Refer to Warranty Conditions