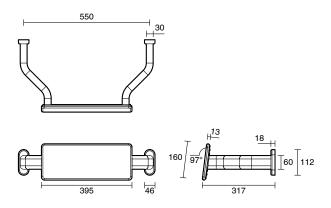

|
|-------------------------------------------------------------|----------------------------------|
| Recommended Use                                             | Domestic, Hotel & Commercial     |
| Colour                                                      | Brushed Stainless Steel          |
| Material                                                    | 304 grade (18/8) stainless steel |
| WARRANTY                                                    |                                  |
| Replacement Only - Domestic Use                             | 20 Years                         |
| Parts Replacement Only                                      | 12 Months                        |
| Please refer to Warranty Page for full Terms and Conditions |                                  |













Dimensions are nominal measurements only.

## **CLEANING RECOMMENDATIONS:**

We recommend the use of soapy water or approved cleaners. This product should not be cleaned with abrasive materials. Damage caused by any improper treatment is not covered by the product warranty. Refer to Warranty Conditions