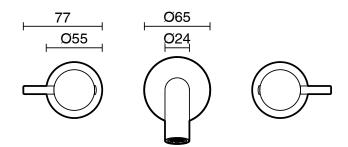

| 150 - 500 kPa                |
| Maximum Continuous Working Temperature                      | 65 deg C                     |
| Suitable for Storage Tank Hot Water                         | Yes                          |
| Suitable for Continuous Flow Hot Water                      | Yes                          |
| Suitable for Gravity Feed Hot Water                         | No                           |
| WARRANTY                                                    |                              |
| Warranty - Domestic Use                                     | 10 Years                     |
| Spare Parts & Labour                                        | 12 Months                    |
| Please refer to Warranty Page for full Terms and Conditions |                              |







Dimensions are nominal measurements only.

## **CLEANING RECOMMENDATIONS:**

We recommend the use of soapy water or approved cleaners. This product should not be cleaned with abrasive materials. Damage caused by any improper treatment is not covered by the product warranty. Refer to Warranty Conditions

Disclaimer: Products in this specification manual must by regulation be installed by licensed and registered trade people. The manufacturer/distributor reserves the right to vary specifications or delete models from their range without prior notification. Dimensions are nominal measurements only. Dimensions and set-outs listed are correct at time of publication however the manufacturer/distributor takes no responsibility for printing errors.

Published 28/03/2024

To see the complete Mi