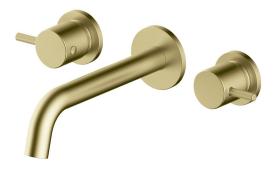

## Mizu Drift MK2 Wall Basin / Bath Set 200 Brushed Brass (5 Star)

## 2266318

| SPECIFICATIONS                                              |                              |
|-------------------------------------------------------------|------------------------------|
| Recommended Use                                             | Domestic, Hotel & Commercial |
| Colour                                                      | Brushed Brass                |
| Body Material                                               | DR Brass                     |
| Recommended Pressure Range                                  | 150 - 500 kPa                |
| Maximum Continuous Working Temperature                      | 65 deg C                     |
| Suitable for Storage Tank Hot Water                         | Yes                          |
| Suitable for Continuous Flow Hot Water                      | Yes                          |
| Suitable for Gravity Feed Hot Water                         | No                           |
| WARRANTY                                                    |                              |
| Warranty - Domestic Use                                     | 10 Years                     |
| Spare Parts & Labour                                        | 12 Months                    |
| Please refer to Warranty Page for full Terms and Conditions |                              |