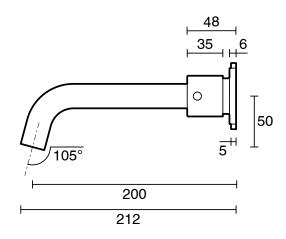

| 150 - 500 kPa                |
| Maximum Continuous Working Temperature                      | 65 deg C                     |
| Suitable for Storage Tank Hot Water                         | Yes                          |
| Suitable for Continuous Flow Hot Water                      | Yes                          |
| Suitable for Gravity Feed Hot Water                         | No                           |
| WARRANTY                                                    |                              |
| Warranty - Domestic Use                                     | 10 Years                     |
| Spare Parts & Labour                                        | 12 Months                    |
| Please refer to Warranty Page for full Terms and Conditions |                              |







Dimensions are nominal measurements only.

## **CLEANING RECOMMENDATIONS:**

We recommend the use of soapy water or approved cleaners. This product should not be cleaned with abrasive materials. Damage caused by any improper treatment is not covered by the product warranty. Refer to Warranty Conditions

Disclaimer: Products in this specification manual must by regulation be installed by licensed and registered trade people. The manufacturer/distributor reserves the right to vary specifications or delete models from their range without prior notification. Dimensions are nominal measurements only. Dimensions and set-outs listed are correct at time of publication however the manufacturer/distributor takes no responsibility for printing errors.

Published 28/03/2024

To see the complete Mizu