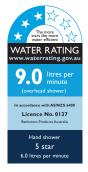

## Roca Ona Twin Rail Shower Chrome (3 Star)

14946

| SPECIFICATIONS                                              |                              |
|-------------------------------------------------------------|------------------------------|
| Recommended Use                                             | Domestic;Commercial;Hotel    |
| Colour Category                                             | Chrome                       |
| Colour Finish                                               | Polished Chrome              |
| Max Continuous Working Pressure (kPa)                       | 500                          |
| Max Continuous Working Temperature (deg C)                  | 60                           |
| Hot Water Unit Suitability                                  | Storage Tank;Continuous Flow |
| WARRANTY                                                    |                              |
| Warranty - Domestic Use (Years)                             | 15                           |
| Spare Parts & Labour (Years)                                | 1                            |
| Please refer to Warranty Page for full Terms and Conditions |                              |