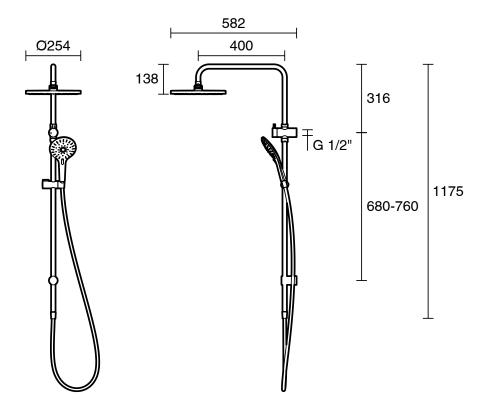

| Chrome                       |
| Colour Finish                                               | Polished Chrome              |
| Max Continuous Working Pressure (kPa)                       | 500                          |
| Max Continuous Working Temperature (deg C)                  | 60                           |
| Hot Water Unit Suitability                                  | Storage Tank;Continuous Flow |
| WARRANTY                                                    |                              |
| Warranty - Domestic Use (Years)                             | 15                           |
| Spare Parts & Labour (Years)                                | 1                            |
| Please refer to Warranty Page for full Terms and Conditions |                              |





Dimensions are nominal measurements only.

## **CLEANING RECOMMENDATIONS:**

We recommend the use of soapy water or approved cleaners. This product should not be cleaned with abrasive materials. Damage caused by any improper treatment is not covered by the product warranty. Refer to Warranty Conditions

Disclaimer: Products in this specification manual must by regulation be installed by licensed and registered trade people. The manufacturer/distributor reserves the right to vary specifications or delete models from their range without prior notification. Dimensions are nominal measurements only. Dimensions and set-outs listed are correct at time of publication however the manufacturer/distributor takes no responsibility for printing errors.

Published 08/11/2024

To see the complete Roca