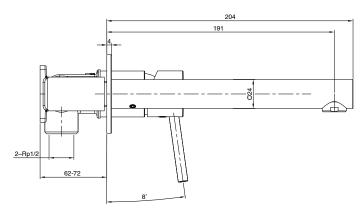

| 150 - 500 kPa                |
| Maximum Continuous Working Temperature                      | 65 deg C                     |
| Suitable for Storage Tank Hot Water                         | Yes                          |
| Suitable for Continuous Flow Hot Water                      | Yes                          |
| Suitable for Gravity Feed Hot Water                         | No                           |
| WARRANTY                                                    |                              |
| Warranty - Domestic Use                                     | 10 Years                     |
| Spare Parts & Labour                                        | 12 Months                    |
| Please refer to Warranty Page for full Terms and Conditions |                              |









Dimensions are nominal measurements only.

## **CLEANING RECOMMENDATIONS:**

We recommend the use of soapy water or approved cleaners. This product should not be cleaned with abrasive materials. Damage caused by any improper treatment is not covered by the product warranty. Refer to Warranty Conditions