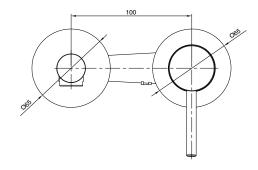

| 150 - 500 kPa                |
| Maximum Continuous Working Temperature                      | 65 deg C                     |
| Suitable for Storage Tank Hot Water                         | Yes                          |
| Suitable for Continuous Flow Hot Water                      | Yes                          |
| Suitable for Gravity Feed Hot Water                         | No                           |
| WARRANTY                                                    |                              |
| Warranty - Domestic Use                                     | 10 Years                     |
| Spare Parts & Labour                                        | 12 Months                    |
| Please refer to Warranty Page for full Terms and Conditions |                              |









Dimensions are nominal measurements only.

## **CLEANING RECOMMENDATIONS:**

We recommend the use of soapy water or approved cleaners. This product should not be cleaned with abrasive materials. Damage caused by any improper treatment is not covered by the product warranty. Refer to Warranty Conditions