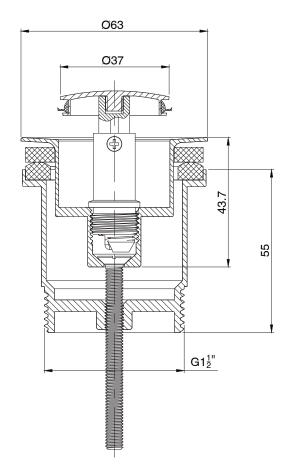

## Mizu Drift Universal DN40 Pop Up Plug & Waste Gloss White 2299624

| SPECIFICATIONS                                              |                              |
|-------------------------------------------------------------|------------------------------|
| Recommended Use                                             | Domestic, Hotel & Commercial |
| Colour                                                      | Gloss White                  |
| Finish                                                      | Powder Coated Enamel         |
| WARRANTY                                                    |                              |
| Replacement Only - Domestic Use                             | 12 Months                    |
| Please refer to Warranty Page for full Terms and Conditions |                              |

Dimensions are nominal measurements only.