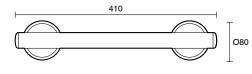

5

## mız.u

## Mizu Drift 90 Degree Accessible WC Kit Right Hand Polished Stainless Steel

9513048

| Recommended Use                      | Domestic, Hotel & Commercial     |
|--------------------------------------|----------------------------------|
| Colour                               | Polished Stainless Steel         |
| Material                             | 304 grade (18/8) stainless steel |
| WARRANTY                             |                                  |
| Replacement Only - Domestic Use      | 20 Years                         |
| Parts Replacement Only               | 12 Months                        |
| Please refer to Warranty Page for fu | ll Terms and Conditions          |

650









Dimensions are nominal measurements only.

285

## **CLEANING RECOMMENDATIONS:**

We recommend the use of soapy water or approved cleaners. This product should not be cleaned with abrasive materials. Damage caused by any improper treatment is not covered by the product warranty. Refer to Warranty Conditions

Disclaimer: Products in this specification manual must by regulation be installed by licensed and registered trade people. The manufacturer/distributor reserves the right to vary specifications or delete models from their range without prior notification. Dimensions are nominal measurements only. Dimensions and set-outs listed are correct at time of publication however the manufacturer/distributor takes no responsibility for printing errors.

Published 02/09/2024

To see the comple