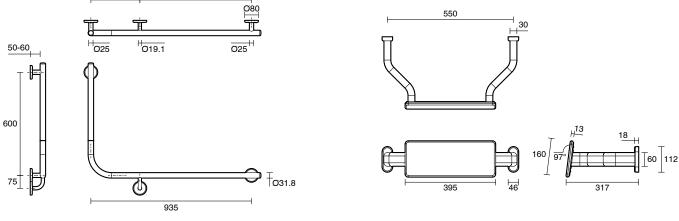

5

## mız.u

## Mizu Drift 90 Degree Accessible WC Kit Right Hand Polished Stainless Steel

9513048

| Recommended Use                      | Domestic, Hotel & Commercial     |
|--------------------------------------|----------------------------------|
| Colour                               | Polished Stainless Steel         |
| Material                             | 304 grade (18/8) stainless steel |
| WARRANTY                             |                                  |
| Replacement Only - Domestic Use      | 20 Years                         |
| Parts Replacement Only               | 12 Months                        |
| Please refer to Warranty Page for fu | ll Terms and Conditions          |

650









Dimensions are nominal measurements only.

285

## **CLEANING RECOMMENDATIONS:**

We recommend the use of soapy water or approved cleaners. This product should not be cleaned with abrasive materials. Damage caused by any improper treatment is not covered by the product warranty. Refer to Warranty Conditions

Disclaimer: Products in this specification manual must by regulation be installed by licensed and registered trade people. The manufacturer/distributor reserves the right to vary specifications or delete models from their range without prior notification. Dimensions are nominal measurements only. Dimensions and set-outs listed are correct at time of publication however the manufacturer/distributor takes no responsibility for printing errors.

Published 02/09/2024

To see the comp