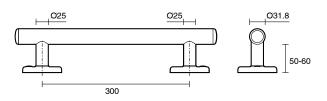

5

## mız.u

## Mizu Drift 90 Degree Accessible WC Kit Right Hand Polished Stainless Steel

9513048

| Recommended Use                      | Domestic, Hotel & Commercial     |
|--------------------------------------|----------------------------------|
| Colour                               | Polished Stainless Steel         |
| Material                             | 304 grade (18/8) stainless steel |
| WARRANTY                             |                                  |
| Replacement Only - Domestic Use      | 20 Years                         |
| Parts Replacement Only               | 12 Months                        |
| Please refer to Warranty Page for fu | ll Terms and Conditions          |

650









Dimensions are nominal measurements only.

285

## **CLEANING RECOMMENDATIONS:**

We recommend the use of soapy water or approved cleaners. This product should not be cleaned with abrasive materials. Damage caused by any improper treatment is not covered by the product warranty. Refer to Warranty Conditions

Disclaimer: Products in this specification manual must by regulation be installed by licensed and registered trade people. The manufacturer/distributor reserves the right to vary specifications or delete models from their range without prior notification. Dimensions are nominal measurements only. Dimensions and set-outs listed are correct at time of publication however the manufacturer/distributor takes no responsibility for printing errors.

Published 02/09/2024

To see the complete