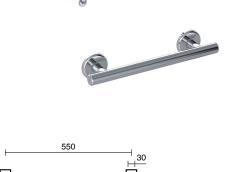

5

## mız.u

## Mizu Drift 90 Degree Accessible WC Kit Right Hand Polished Stainless Steel

9513048

| Recommended Use                      | Domestic, Hotel & Commercial     |
|--------------------------------------|----------------------------------|
| Colour                               | Polished Stainless Steel         |
| Material                             | 304 grade (18/8) stainless steel |
| WARRANTY                             |                                  |
| Replacement Only - Domestic Use      | 20 Years                         |
| Parts Replacement Only               | 12 Months                        |
| Please refer to Warranty Page for fu | ll Terms and Conditions          |

650









Dimensions are nominal measurements only.

285

## **CLEANING RECOMMENDATIONS:**

We recommend the use of soapy water or approved cleaners. This product should not be cleaned with abrasive materials. Damage caused by any improper treatment is not covered by the product warranty. Refer to Warranty Conditions

Disclaimer: Products in this specification manual must by regulation be installed by licensed and registered trade people. The manufacturer/distributor reserves the right to vary specifications or delete models from their range without prior notification. Dimensions are nominal measurements only. Dimensions and set-outs listed are correct at time of publication however the manufacturer/distributor takes no responsibility for printing errors.

Published 02/09/2024

To see the co