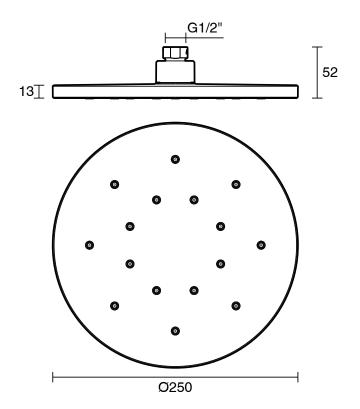

- 500 kPa as per AS3500   |
| Max Continuous Working Pressure (kPa)                       | 500                           |
| Max Continuous Working Temperature (deg C)                  | 65                            |
| Min Continuous Working Temperature (deg C)                  | 5                             |
| Hot Water Unit Suitability                                  | Storage Tank; Continuous Flow |
| WARRANTY                                                    |                               |
| Warranty - Domestic Use (Years)                             | 15                            |
| Spare Parts & Labour (Years)                                | 1                             |
| Please refer to Warranty Page for full Terms and Conditions |                               |







Dimensions are nominal measurements only.

## **CLEANING RECOMMENDATIONS:**

We recommend the use of soapy water or approved cleaners. This product should not be cleaned with abrasive materials. Damage caused by any improper treatment is not covered by the product warranty. Refer to Warranty Conditions