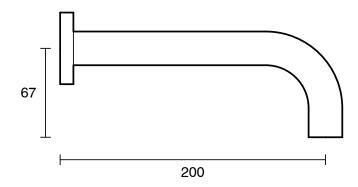

## Sussex Scala 25mm Curved Bath Outlet 200mm LUX PVD Brushed Platinum Gold 2268327

| SPECIFICATIONS                                              |                                              |
|-------------------------------------------------------------|----------------------------------------------|
| Recommended Use                                             | Domestic;Hotel;Commercial                    |
| Colour Finish                                               | Brushed Platinum Gold                        |
| Primary Material                                            | Brass                                        |
| Recommended Pressure Range                                  | 150 - 500 kPa as per AS3500                  |
| Max Continuous Working Temperature (deg C)                  | 65                                           |
| Min Continuous Working Temperature (deg C)                  | 5                                            |
| Hot Water Unit Suitability                                  | Gravity Feed;Storage<br>Tank;Continuous Flow |
| WARRANTY                                                    |                                              |
| Warranty - Domestic Use (Years)                             | 15                                           |
| Spare Parts & Labour (Years)                                | 15                                           |
| Please refer to Warranty Page for full Terms and Conditions |                                              |

Dimensions are nominal measurements only.