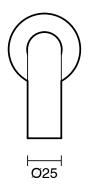

## Sussex Scala 25mm Curved Bath Outlet 200mm LUX PVD Brushed Platinum Gold 2268327

| SPECIFICATIONS                                              |                                              |
|-------------------------------------------------------------|----------------------------------------------|
| Recommended Use                                             | Domestic;Hotel;Commercial                    |
| Colour Finish                                               | Brushed Platinum Gold                        |
| Primary Material                                            | Brass                                        |
| Recommended Pressure Range                                  | 150 - 500 kPa as per AS3500                  |
| Max Continuous Working Temperature (deg C)                  | 65                                           |
| Min Continuous Working Temperature (deg C)                  | 5                                            |
| Hot Water Unit Suitability                                  | Gravity Feed;Storage<br>Tank;Continuous Flow |
| WARRANTY                                                    |                                              |
| Warranty - Domestic Use (Years)                             | 15                                           |
| Spare Parts & Labour (Years)                                | 15                                           |
| Please refer to Warranty Page for full Terms and Conditions |                                              |

Dimensions are nominal measurements only.