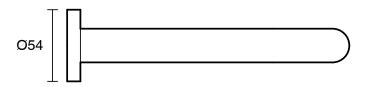

## Sussex Scala 25mm Curved Bath Outlet 200mm LUX PVD Brushed Platinum Gold 2268327

| SPECIFICATIONS                                              |                                              |
|-------------------------------------------------------------|----------------------------------------------|
| Recommended Use                                             | Domestic;Hotel;Commercial                    |
| Colour Finish                                               | Brushed Platinum Gold                        |
| Primary Material                                            | Brass                                        |
| Recommended Pressure Range                                  | 150 - 500 kPa as per AS3500                  |
| Max Continuous Working Temperature (deg C)                  | 65                                           |
| Min Continuous Working Temperature (deg C)                  | 5                                            |
| Hot Water Unit Suitability                                  | Gravity Feed;Storage<br>Tank;Continuous Flow |
| WARRANTY                                                    |                                              |
| Warranty - Domestic Use (Years)                             | 15                                           |
| Spare Parts & Labour (Years)                                | 15                                           |
| Please refer to Warranty Page for full Terms and Conditions |                                              |

Dimensions are nominal measurements only.