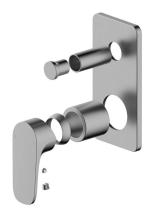

## Mizu Silk Shower Mixer Tap with Diverter Trimset Brushed Gunmetal Lead Free

9512483

| SPECIFICATIONS                                              |                              |
|-------------------------------------------------------------|------------------------------|
| Recommended Use                                             | Domestic;Commercial;Hotel    |
| Colour Finish                                               | Brushed Gunmetal             |
| Primary Material                                            | Lead Free Brass              |
| Recommended Pressure Range                                  | 150 - 500kPa per AS3500      |
| Max Continuous Working Temperature (deg C)                  | 70                           |
| Min Continuous Working Temperature (deg C)                  | 5                            |
| Hot Water Unit Suitability                                  | Storage Tank;Continuous Flow |
| WARRANTY                                                    |                              |
| Warranty - Domestic Use (Years)                             | 10                           |
| Spare Parts & Labour (Years)                                | 1                            |
| Please refer to Warranty Page for full Terms and Conditions |                              |