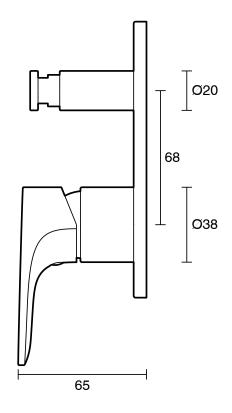

| Lead Free Brass              |
| Recommended Pressure Range                                  | 150 - 500kPa per AS3500      |
| Max Continuous Working Temperature (deg C)                  | 70                           |
| Min Continuous Working Temperature (deg C)                  | 5                            |
| Hot Water Unit Suitability                                  | Storage Tank;Continuous Flow |
| WARRANTY                                                    |                              |
| Warranty - Domestic Use (Years)                             | 10                           |
| Spare Parts & Labour (Years)                                | 1                            |
| Please refer to Warranty Page for full Terms and Conditions |                              |







Dimensions are nominal measurements only.

## **CLEANING RECOMMENDATIONS:**

We recommend the use of soapy water or approved cleaners. This product should not be cleaned with abrasive materials. Damage caused by any improper treatment is not covered by the product warranty. Refer to Warranty Conditions

Disclaimer: Products in this specification manual must by regulation be installed by licensed and registered trade people. The manufacturer/distributor reserves the right to vary specifications or delete models from their range without prior notification. Dimensions are nominal measurements only. Dimensions and set-outs listed are correct at time of publication however the manufacturer/distributor takes no responsibility for printing errors.

Published 18/03/2025

To see the complete Mizu