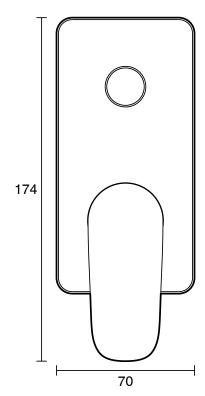

| Lead Free Brass              |
| Recommended Pressure Range                                  | 150 - 500kPa per AS3500      |
| Max Continuous Working Temperature (deg C)                  | 70                           |
| Min Continuous Working Temperature (deg C)                  | 5                            |
| Hot Water Unit Suitability                                  | Storage Tank;Continuous Flow |
| WARRANTY                                                    |                              |
| Warranty - Domestic Use (Years)                             | 10                           |
| Spare Parts & Labour (Years)                                | 1                            |
| Please refer to Warranty Page for full Terms and Conditions |                              |







Dimensions are nominal measurements only.

## **CLEANING RECOMMENDATIONS:**

We recommend the use of soapy water or approved cleaners. This product should not be cleaned with abrasive materials. Damage caused by any improper treatment is not covered by the product warranty. Refer to Warranty Conditions

Disclaimer: Products in this specification manual must by regulation be installed by licensed and registered trade people. The manufacturer/distributor reserves the right to vary specifications or delete models from their range without prior notification. Dimensions are nominal measurements only. Dimensions and set-outs listed are correct at time of publication however the manufacturer/distributor takes no responsibility for printing errors.

Published 18/03/2025

To see the complete Mi