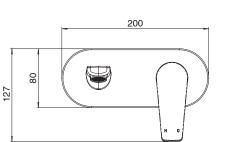

| 150 - 500 kPa                |
| Maximum Continuous Working Temperature                      | 65 deg C                     |
| Suitable for Storage Tank Hot Water                         | Yes                          |
| Suitable for Continuous Flow Hot Water                      | Yes                          |
| Suitable for Gravity Feed Hot Water                         | No                           |
| WARRANTY                                                    |                              |
| Warranty - Domestic Use                                     | 10 Years                     |
| Spare Parts & Labour                                        | 12 Months                    |
| Please refer to Warranty Page for full Terms and Conditions |                              |







Dimensions are nominal measurements only.

## **CLEANING RECOMMENDATIONS:**

We recommend the use of soapy water or approved cleaners. This product should not be cleaned with abrasive materials. Damage caused by any improper treatment is not covered by the product warranty. Refer to Warranty Conditions

Disclaimer: Products in this specification manual must by regulation be installed by licensed and registered trade people. The manufacturer/distributor reserves the right to vary specifications or delete models from their range without prior notification. Dimensions are nominal measurements only. Dimensions and set-outs listed are correct at time of publication however the manufacturer/distributor takes no responsibility for printing errors.

Published 28/02/2023





To see the complete