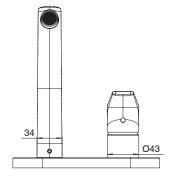

| 150 - 500 kPa                |
| Maximum Continuous Working Temperature                      | 65 deg C                     |
| Suitable for Storage Tank Hot Water                         | Yes                          |
| Suitable for Continuous Flow Hot Water                      | Yes                          |
| Suitable for Gravity Feed Hot Water                         | No                           |
| WARRANTY                                                    |                              |
| Warranty - Domestic Use                                     | 10 Years                     |
| Spare Parts & Labour                                        | 12 Months                    |
| Please refer to Warranty Page for full Terms and Conditions |                              |







Dimensions are nominal measurements only.

## **CLEANING RECOMMENDATIONS:**

We recommend the use of soapy water or approved cleaners. This product should not be cleaned with abrasive materials. Damage caused by any improper treatment is not covered by the product warranty. Refer to Warranty Conditions

Disclaimer: Products in this specification manual must by regulation be installed by licensed and registered trade people. The manufacturer/distributor reserves the right to vary specifications or delete models from their range without prior notification. Dimensions are nominal measurements only. Dimensions and set-outs listed are correct at time of publication however the manufacturer/distributor takes no responsibility for printing errors.

Published 28/02/2023





To see the complet