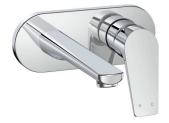

## Posh Solus MK3 Wall Bath Mixer Set Chrome

## 9511856

| SPECIFICATIONS                                              |                              |
|-------------------------------------------------------------|------------------------------|
| Recommended Use                                             | Domestic, Hotel & Commercial |
| Colour                                                      | Chrome                       |
| Finish                                                      | Polished                     |
| Body Material                                               | DR Brass                     |
| Recommended Pressure Range                                  | 150 - 500 kPa                |
| Maximum Continuous Working Temperature                      | 65 deg C                     |
| Suitable for Storage Tank Hot Water                         | Yes                          |
| Suitable for Continuous Flow Hot Water                      | Yes                          |
| Suitable for Gravity Feed Hot Water                         | No                           |
| WARRANTY                                                    |                              |
| Warranty - Domestic Use                                     | 10 Years                     |
| Spare Parts & Labour                                        | 12 Months                    |
| Please refer to Warranty Page for full Terms and Conditions |                              |